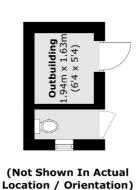

### **Ground Floor**

Hampton

Hampton

Sales

TW12 2BD

93 Station Road

020 8255 7777

Total area (approx.): 88.6 sq. m (953.6 sq. ft) Outbuilding area (approx.): 5.0 sq. m (53.8 sq. ft)