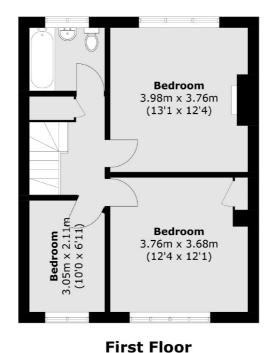

### **Ground Floor**

Hampton

Hampton

Sales

TW12 2BD

93 Station Road

020 8255 7777

Total area (approx.): 88.6 sq. m (953.6 sq. ft) Outbuilding area (approx.): 5.0 sq. m (53.8 sq. ft)