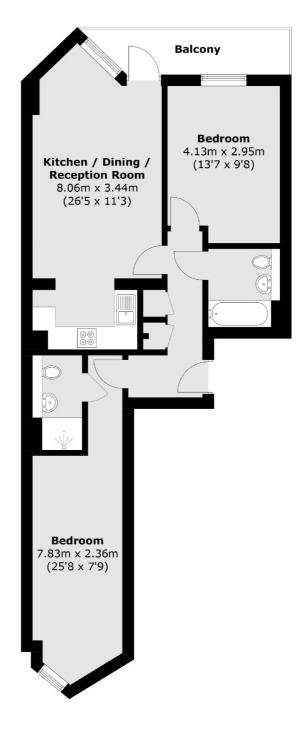

## Highfield Road, Feltham, TW13

Total area (approx.): 67.7 sq. m (728.7 sq. ft) Balcony area (approx.): 5.8 sq. m (62.4 sq. ft)

Hampton

Hampton

Sales

TW12 2BD

020 8255 7777

93 Station Road