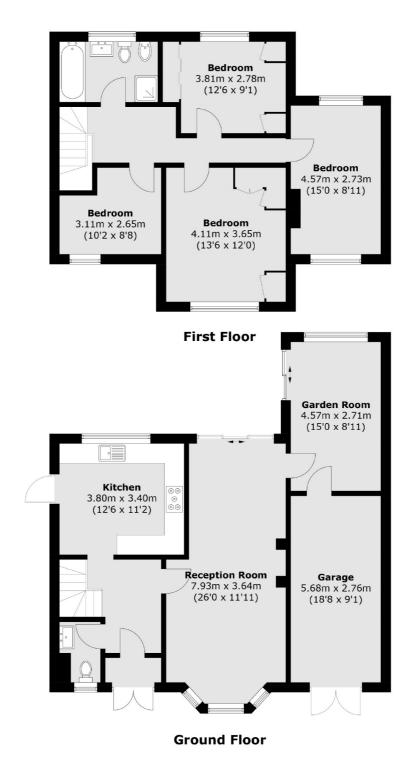

## Malthouse Drive, Feltham, TW13

Total area (approx.): 145.7 sq. m (1,568.3 sq. ft)

Hampton

Hampton

Sales

TW12 2BD

93 Station Road

020 8255 7777