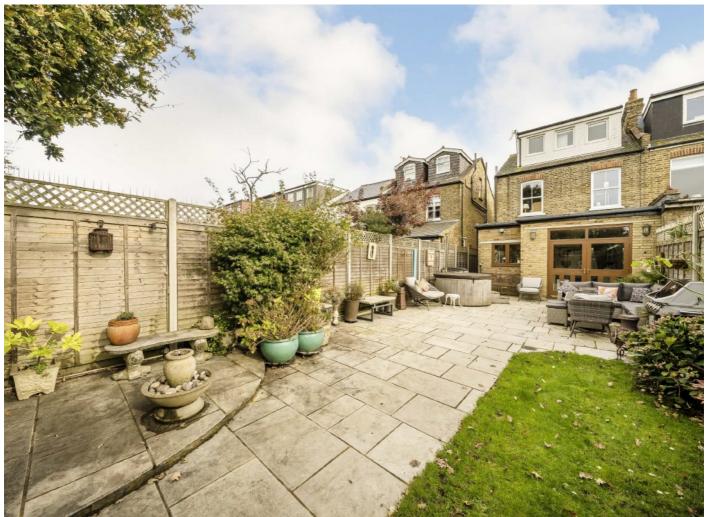

With off street parking to the front of the property, the rear has a pretty, landscaped garden which is a really good size. The Westerly facing aspect means plenty of sun!