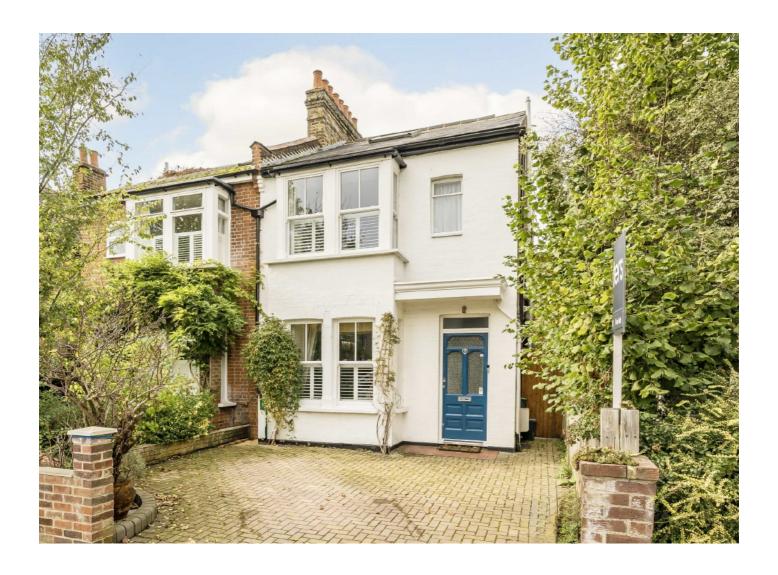

## Gloucester Road, TW12 £1,075,000

A pretty four bedroom, semi detached, Edwardian house that will make the ideal family home. It ticks all the boxes from original period features, to off street parking and a landscaped, West facing garden.

Gloucester Road is a prime tree lined road in central Hampton, with easy access to the station, Waitrose, outstanding state and private schools and the open spaces of Carlisle and Bushy Park.

With off street parking to the front of the property, the rear has a pretty, landscaped garden which is a really good size. The Westerly facing aspect means plenty of sun!