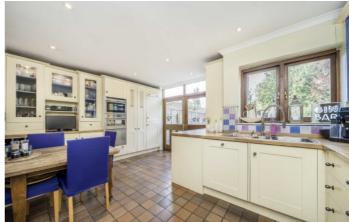

## Gloucester Road, TW12

The ground floor is made up of a double reception room and kitchen diner. We love the original features like period cornice and the lovely sense of light throughout the house.

Upstairs the house comes with four bedrooms, three of which are on the first floor and the fourth as a master suite with ensuite bathroom in the loft.