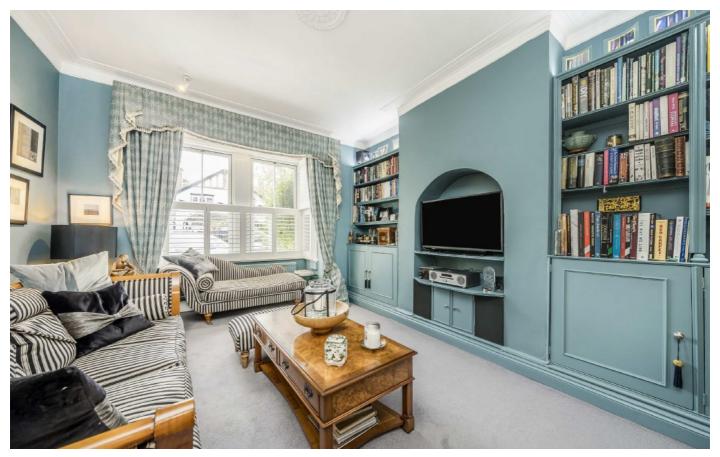

## Gloucester Road, TW12

The ground floor is made up of a double reception room and kitchen diner. We love the original features like period cornice and the lovely sense of light throughout the house.

Upstairs the house comes with four bedrooms, three of which are on the first floor and the fourth as a master suite with ensuite bathroom in the loft.