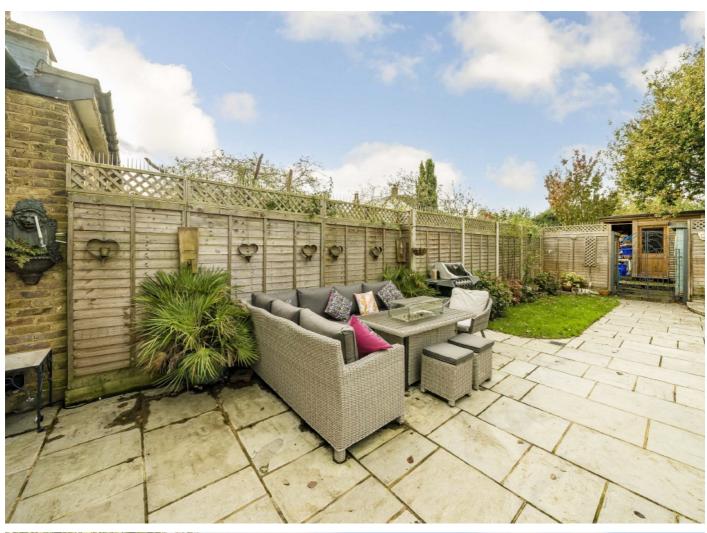

With off street parking to the front of the property, the rear has a pretty, landscaped garden which is a really good size. The Westerly facing aspect means plenty of sun!