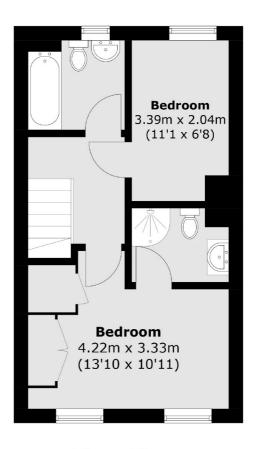

0

This modern two bedroom, two bathroom house is set in a small exclusive development opposite a picturesque stretch of River Thames and in the heart of Hampton village. There is scope to extend into the loft and addition of a conservatory as others have done (subject to planning permission).

Isabel Hill Close is excellent for the commuter with Hampton Station just down the road. The charming local shops of the Village, Waitrose supermarket, Bushy Park and several excellent local schools are also within a short work of this lovely development.

## **Features**

Two Bedrooms
Two Bathrooms
Designated Parking
Landscaped Garden
Scope To Extend (STPP)
Close To Station

## Isabel Hill Close, Hampton, TW12



**Ground Floor** 

Hampton

Hampton

Sales

TW12 2BD

93 Station Road

020 8255 7777



**First Floor** 

Total area (approx.): 66.0 sq. m (710.4 sq. ft)