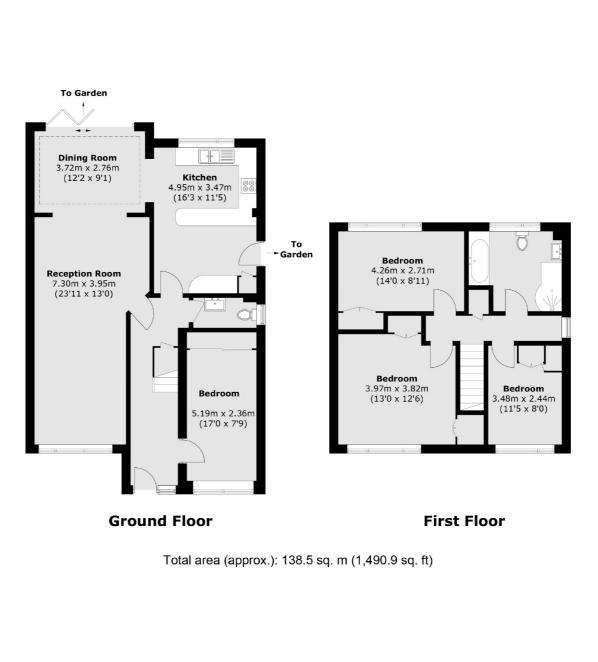

## Albury Close, TW12 £899,950

Having a really lovely sense of community, this detached four bedroom house makes the perfect family home. With plenty of off-street parking at the front and an internal layout that works really well we are confident you will be keen to view.

### Features

Four Bedrooms Detached Off-Street Parking Private Garden Immaculate Condition Cul-De-Sac