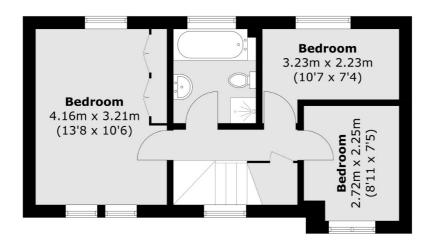

# **Dexters**









## Morland Close, TW12 £595,000

This is a three bedroom detached house that comes with the benefit of no onward chain. With a garage to the side and decent garden we are confident it will be popular.

Morland Close is a popular residential road that has great bus links close by and within walking distance to local convenience shops and excellent schools.

#### **Features**

Three Bedrooms Detached No Onward Chain Garage Off Street Parking Private Garden

### Morland Close, Hampton, TW12



**First Floor** 



#### **Ground Floor**

Total area (approx.): 103.9 sq. m (1,118.3 sq. ft)



Hampton

Hampton

Sales

TW12 2BD

93 Station Road

020 8255 7777