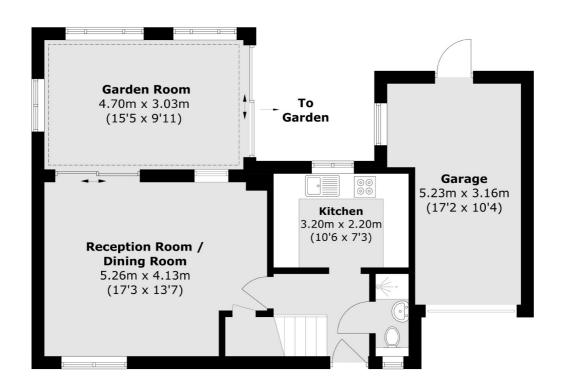

#### **Ground Floor**

Total area (approx.): 103.9 sq. m (1,118.3 sq. ft)

Hampton

Hampton

Sales

TW12 2BD

93 Station Road

020 8255 7777