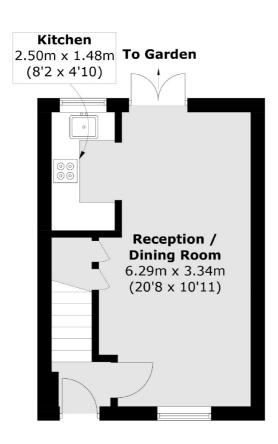

## Laurel Road, Hampton, TW12

(Not Shown In Actual

**Ground Floor** 

**First Floor** 

Total area (approx.): 54.3 sq. m (638.7 sq. ft) Outbuilding: 15.6 sq. m (167.9 sq. ft)

020 8255 7777