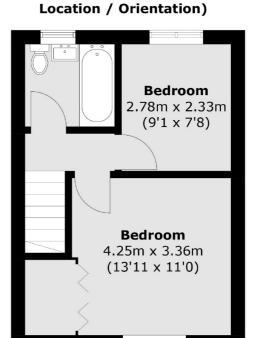

## Laurel Road, Hampton, TW12

(Not Shown In Actual

**Ground Floor** 

**First Floor** 

Total area (approx.): 54.3 sq. m (638.7 sq. ft) Outbuilding: 15.6 sq. m (167.9 sq. ft)

020 8255 7777