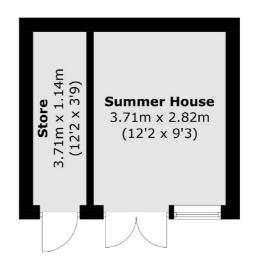

## Laurel Road, Hampton, TW12

(Not Shown In Actual

**Ground Floor** 

**First Floor** 

Total area (approx.): 54.3 sq. m (638.7 sq. ft) Outbuilding: 15.6 sq. m (167.9 sq. ft)

020 8255 7777