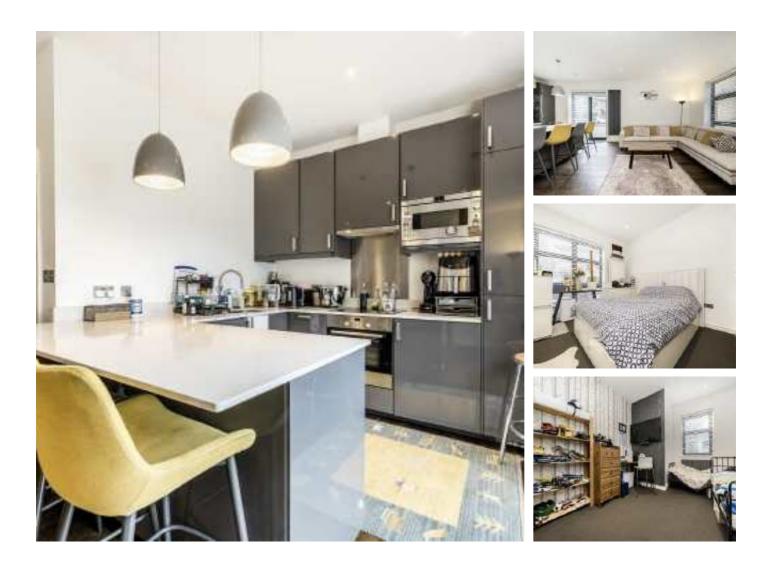

## Kingsway Business Park, TW12 £339,950

An impressive two double bedroom, ground floor apartment with allocated parking for two cars, utility cupboard and WC. The property offers circa 750 sq. Ft of living space, including a modern open-plan kitchen with integrated appliances.

#### Features

Ground Floor Two Double Bedrooms Two Bathrooms Allocated Parking High Specification No Onward Chain