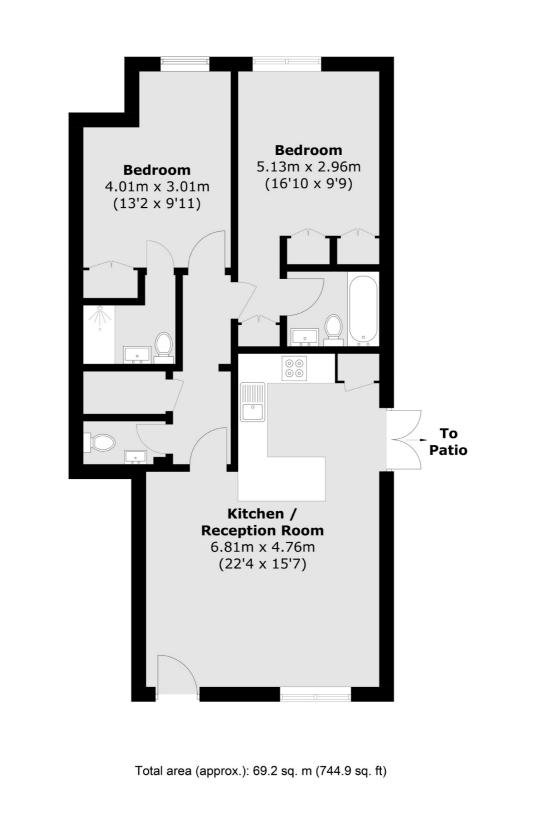

## Kingsway Business Park, TW12 £339,950

An impressive two double bedroom, ground floor apartment with allocated parking for two cars, utility cupboard and WC. The property offers circa 750 sq. Ft of living space, including a modern open-plan kitchen with integrated appliances.

#### Features

Ground Floor Two Double Bedrooms Two Bathrooms Allocated Parking High Specification No Onward Chain