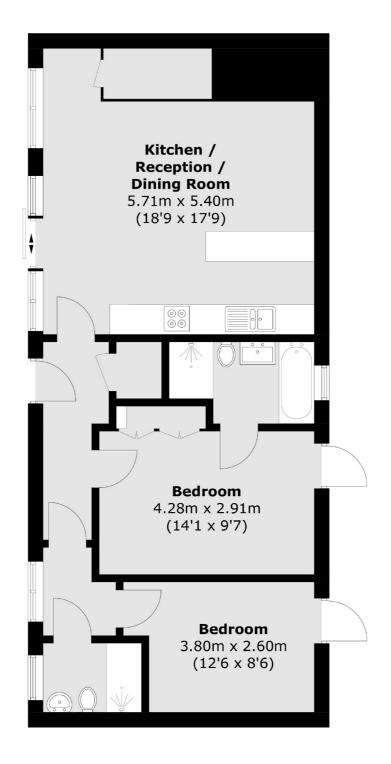

## Station Road, Hampton, TW12

Total area (approx.): 72.1 sq. m (776.1 sq. ft)

Hampton

Hampton

Sales

TW12 2BD

93 Station Road

020 8255 7777