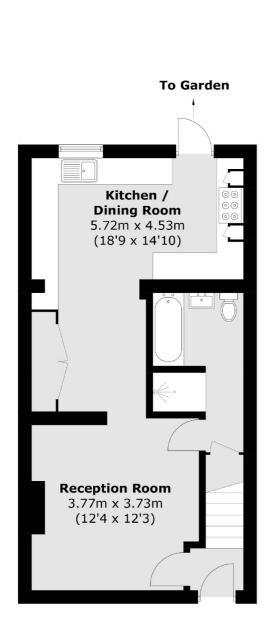

## Rosehill, Hampton, TW12

(Not Shown In Actual Location / Orientation)

**Ground Floor** 

**First Floor** 

Total area (approx.): 78.9 sq. m (849.3 sq. ft) Garden Office: 12.9 sq. m (138.8 sq. ft)

020 8255 7777