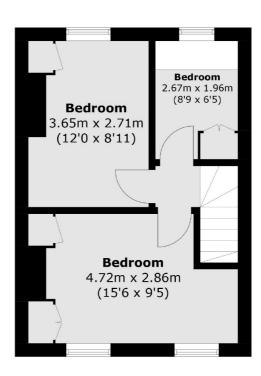

## Rosehill, Hampton, TW12

(Not Shown In Actual Location / Orientation)

**Ground Floor** 

**First Floor** 

Total area (approx.): 78.9 sq. m (849.3 sq. ft) Garden Office: 12.9 sq. m (138.8 sq. ft)

020 8255 7777