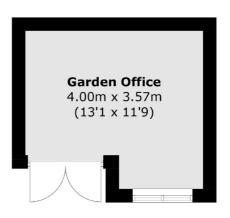

## Rosehill, Hampton, TW12

(Not Shown In Actual Location / Orientation)

**Ground Floor** 

**First Floor** 

Total area (approx.): 78.9 sq. m (849.3 sq. ft) Garden Office: 12.9 sq. m (138.8 sq. ft)

020 8255 7777