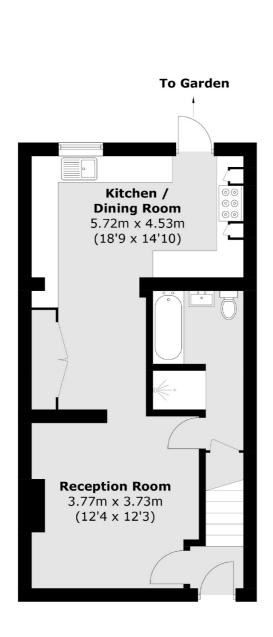

## Rosehill, Hampton, TW12

(Not Shown In Actual Location / Orientation)

**Ground Floor** 

**First Floor** 

Total area (approx.): 78.9 sq. m (849.3 sq. ft) Garden Office: 12.9 sq. m (138.8 sq. ft)

020 8255 7777