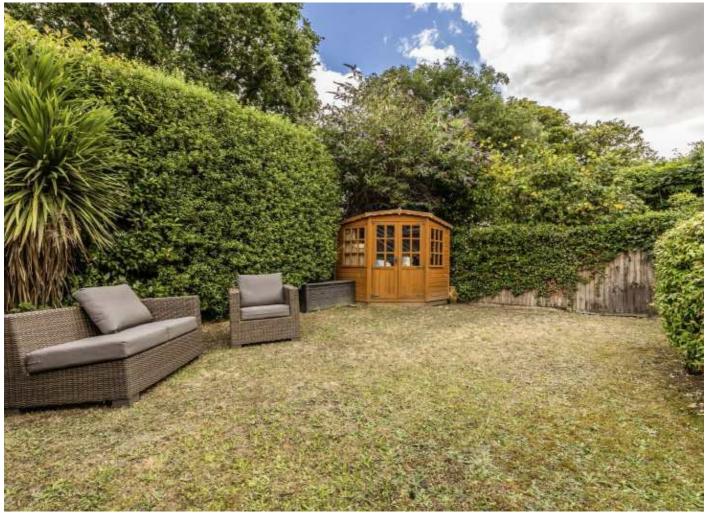

There are three double bedrooms to the first floor with one en suite and one family bathroom. On the top floor you will find another double bedroom with en suite and fitted wardrobes.

There is off-street parking to the front of the house for two cars and to the rear is a cleverly designed garden with a secluded decked area. The house also benefits from a downstairs WC and side access into the garden.