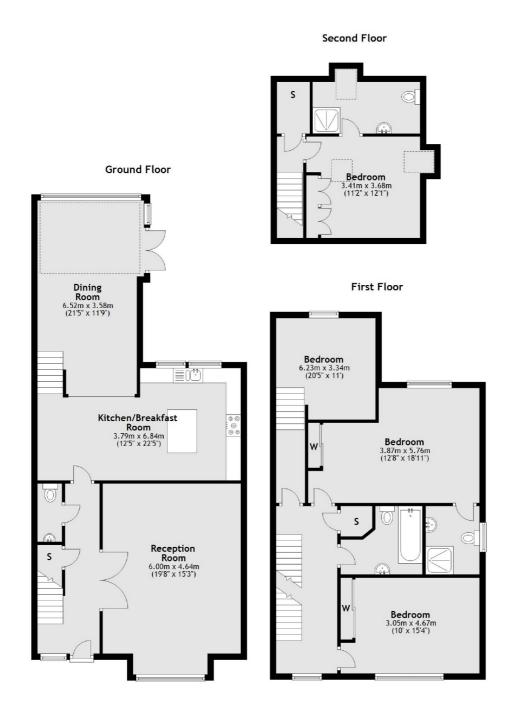

The spacious hallway has access to a separate reception room at the front of the house with a feature fire. The rear of the house opens up into a large kitchen with a sunken second reception room flooded with light from the glass roof.

There are three double bedrooms to the first floor with one en suite and one family bathroom. On the top floor you will find another double bedroom with en suite and fitted wardrobes.

There is off-street parking to the front of the house for two cars and to the rear is a cleverly designed garden with a secluded decked area. The house also benefits from a downstairs WC and side access into the garden.

## Acacia Road, Hampton, TW12

Total area: approx. 186.4 sq. metres (2006.3 sq. feet)