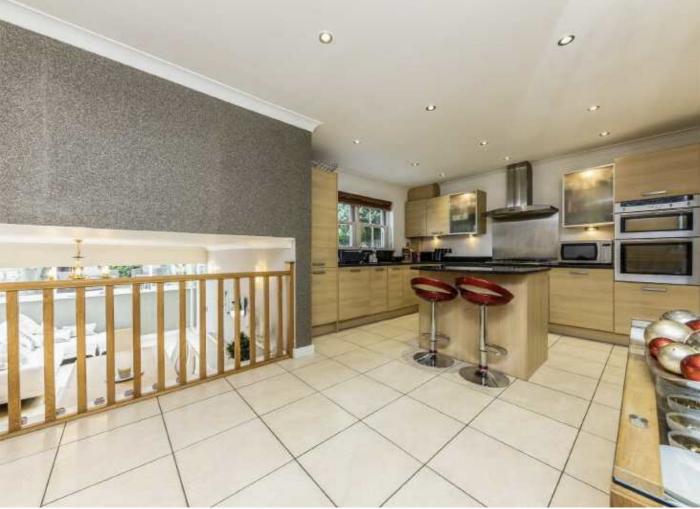

The spacious hallway has access to a separate reception room at the front of the house with a feature fire. The rear of the house opens up into a large kitchen with a sunken second reception room flooded with light from the glass roof.