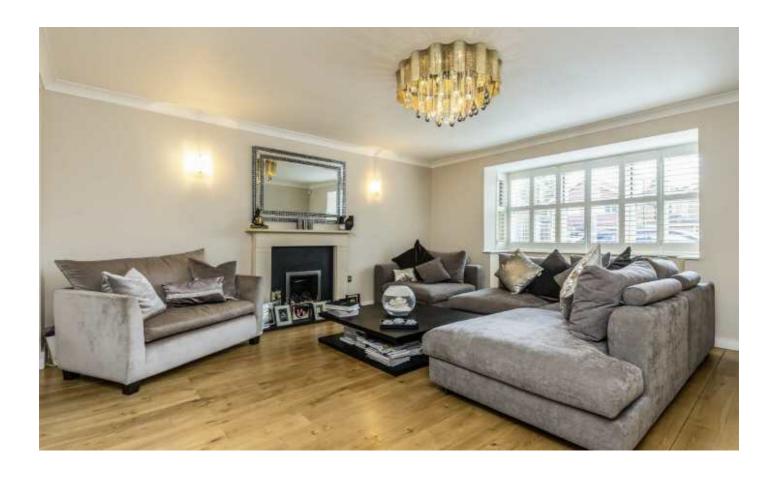

The spacious hallway has access to a separate reception room at the front of the house with a feature fire. The rear of the house opens up into a large kitchen with a sunken second reception room flooded with light from the glass roof.