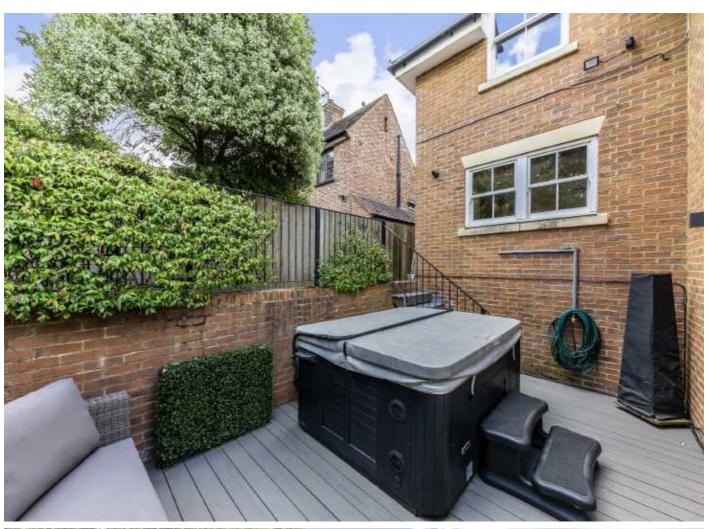

There are three double bedrooms to the first floor with one en suite and one family bathroom. On the top floor you will find another double bedroom with en suite and fitted wardrobes.

There is off-street parking to the front of the house for two cars and to the rear is a cleverly designed garden with a secluded decked area. The house also benefits from a downstairs WC and side access into the garden.