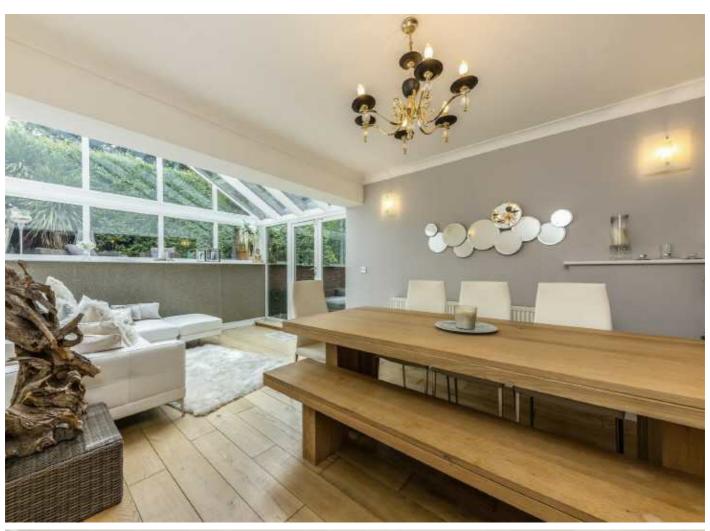

The spacious hallway has access to a separate reception room at the front of the house with a feature fire. The rear of the house opens up into a large kitchen with a sunken second reception room flooded with light from the glass roof.