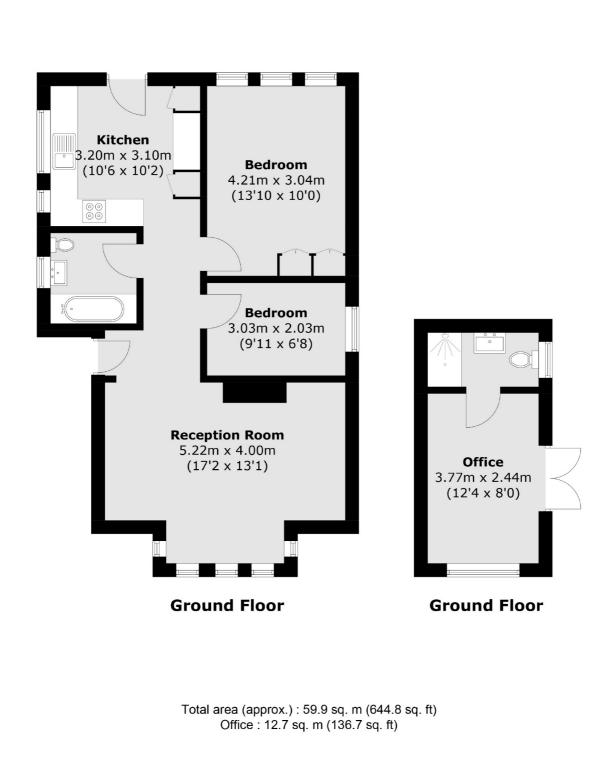

## **Oak Avenue, TW12** £689,950

This is a fantastic detached and newly refurbished two bedroom bungalow with off-street parking for several cars, garden room and wide plot. With granted planning permission to extend, we are expecting it to be snapped up in no time. Please call now!

### Features

Detached Newly Refurbished Two Bedrooms Off-Street Parking Garden Room Planning Permission No Onward Chain