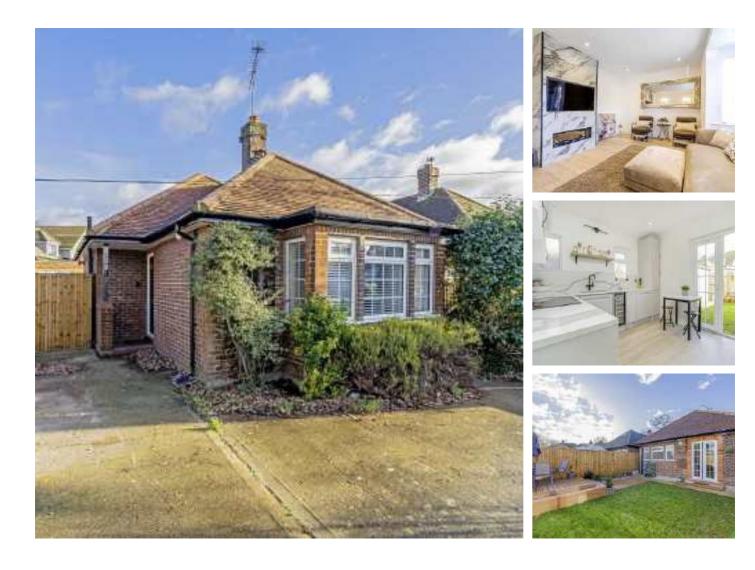

## **Oak Avenue, TW12** £689,950

This is a fantastic detached and newly refurbished two bedroom bungalow with off-street parking for several cars, garden room and wide plot. With granted planning permission to extend, we are expecting it to be snapped up in no time. Please call now!

Oak Avenue is moments from Hatherop Park and gives good access to sought-after local schools and bus services. Hampton village with its railway station, amenities, Waitrose supermarket and village green are all close by.

### Features

Detached Newly Refurbished Two Bedrooms Off-Street Parking Garden Room Planning Permission No Onward Chain