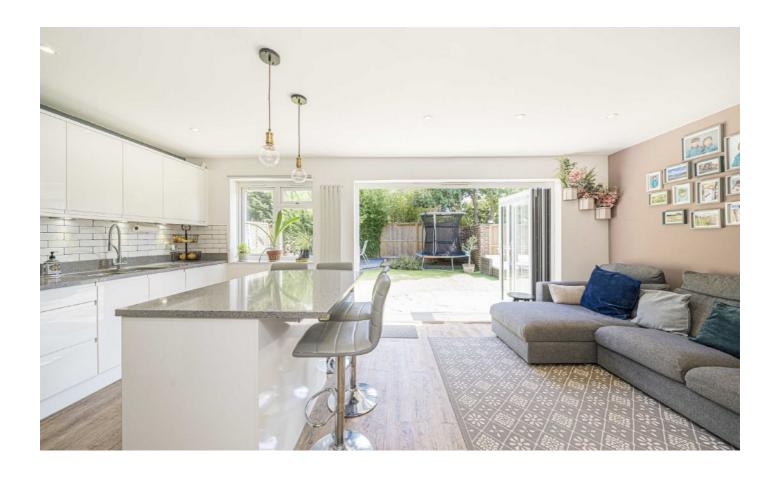

Originally built as one of the show homes for the development, the ground floor of this detached house is very well presented with a focus on natural light, large bifolding doors and a modern kitchen/diner.