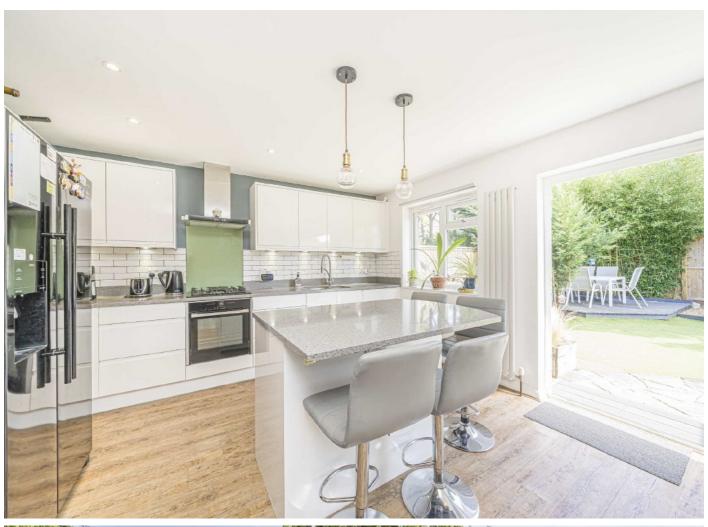

Originally built as one of the show homes for the development, the ground floor of this detached house is very well presented with a focus on natural light, large bifolding doors and a modern kitchen/diner.