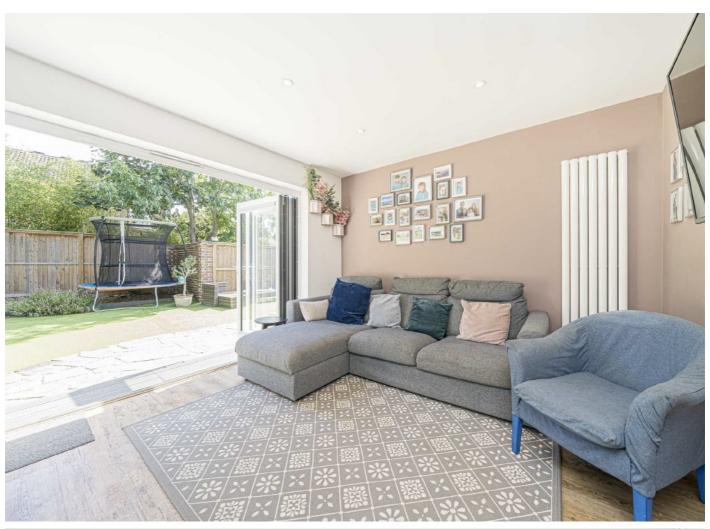

Originally built as one of the show homes for the development, the ground floor of this detached house is very well presented with a focus on natural light, large bifolding doors and a modern kitchen/diner.

With one bathroom downstairs, upstairs also comes with a second family bathroom and four bedrooms.

It has off street parking at the front of the house and a particularly wide garden to the rear. The property also comes with a garage which is ideal for storage and parking.