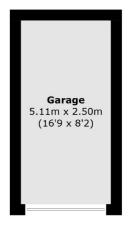

With one bathroom downstairs, upstairs also comes with a second family bathroom and four bedrooms.

It has off street parking at the front of the house and a particularly wide garden to the rear. The property also comes with a garage which is ideal for storage and parking.

## **Features**

Detached
Four Bedrooms
Two Bathrooms
Off Street Parking
Garage
Private Garden

Hampton

Sales

TW12 2BD

93 Station Road

020 8255 7777

**First Floor** 

Total area (approx.): 100.8 sq. m (1085.0 sq. ft) Garage: 12.9 sq. m (138.8 sq. ft)