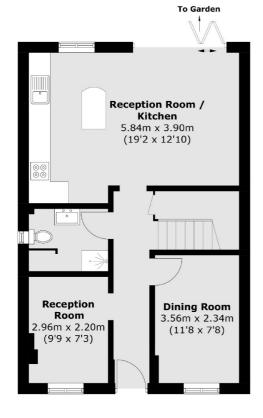

Originally built as one of the show homes for the development, the ground floor of this detached house is very well presented with a focus on natural light, large bifolding doors and a modern kitchen/diner.

With one bathroom downstairs, upstairs also comes with a second family bathroom and four bedrooms.

It has off street parking at the front of the house and a particularly wide garden to the rear. The property also comes with a garage which is ideal for storage and parking.

## Grogan Close, Hampton, TW12

(Not Shown In Actual Location / Orientation)

Bedroom
3.29m x 2.63m
(10'10 x 8'8)

Bedroom
3.12m x 2.68m
(10'3 x 8'10)

Bedroom
2.62m x 2.62m
(8'7 x 8'7)

**Ground Floor** 

Hampton

Hampton

Sales

TW12 2BD

93 Station Road

020 8255 7777

**First Floor** 

Total area (approx.): 100.8 sq. m (1085.0 sq. ft) Garage: 12.9 sq. m (138.8 sq. ft)