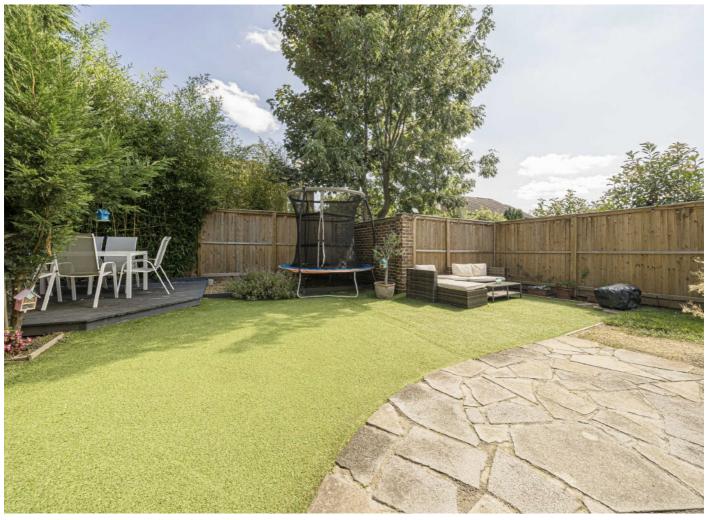

With one bathroom downstairs, upstairs also comes with a second family bathroom and four bedrooms.

It has off street parking at the front of the house and a particularly wide garden to the rear. The property also comes with a garage which is ideal for storage and parking.