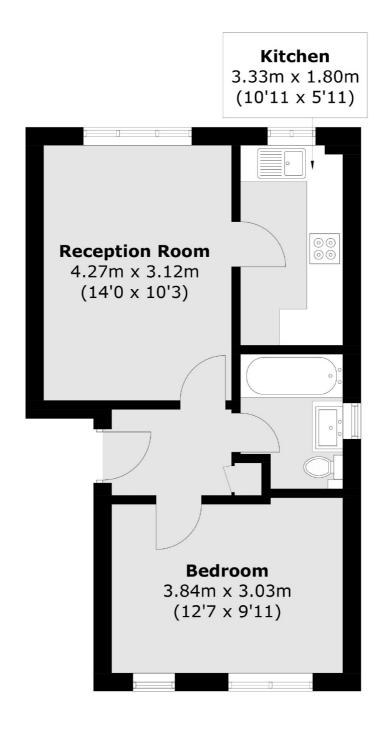

## Redford Close, Feltham, TW13

Total area (approx.): 38.7 sq. m (416.6 sq. ft)

020 8255 7777

93 Station Road

Hampton