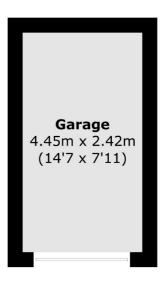

## **Features**

Two Bedrooms
Top Floor Flat
Communal Garden
Garage
Share Of Freehold
Large Windows

Total area (approx.): 61.8 sq. m (665.2 sq. ft) Garage: 10.8 sq. m (116.2 sq. ft)