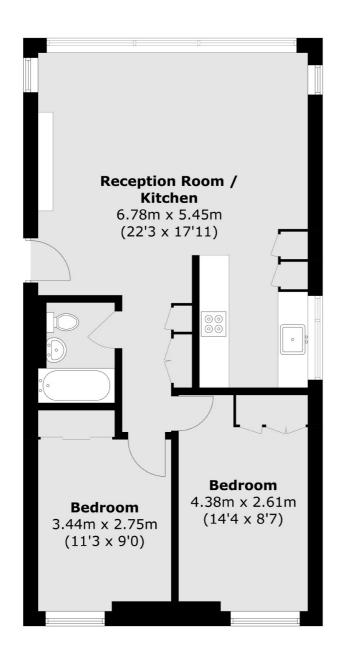

## **Features**

Two Bedrooms
Top Floor Flat
Communal Garden
Garage
Share Of Freehold
Large Windows

Total area (approx.): 61.8 sq. m (665.2 sq. ft) Garage: 10.8 sq. m (116.2 sq. ft)