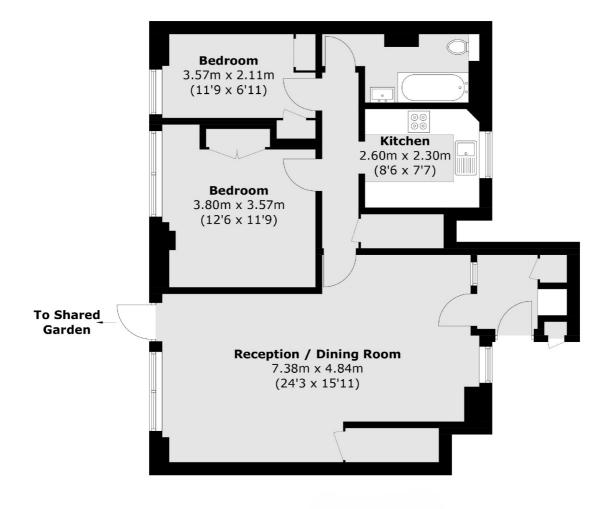

### Wellington Road, Hampton, TW12

Total area (approx.): 75.8 sq. m (815.9 sq. ft)

Hampton 93 Station Road Hampton TW12 2BD Sales 020 8255 7777 Energy Rating: C. We aim to make our particulars both accurate and reliable. However they are not guaranteed; nor do they form part of an offer or contract. If you require clarification on any points then please contact us, especially if you're traveling some distance to view. Please note that appliances and heating systems have not been tested and therefore no warranties can be given as to their good working order.