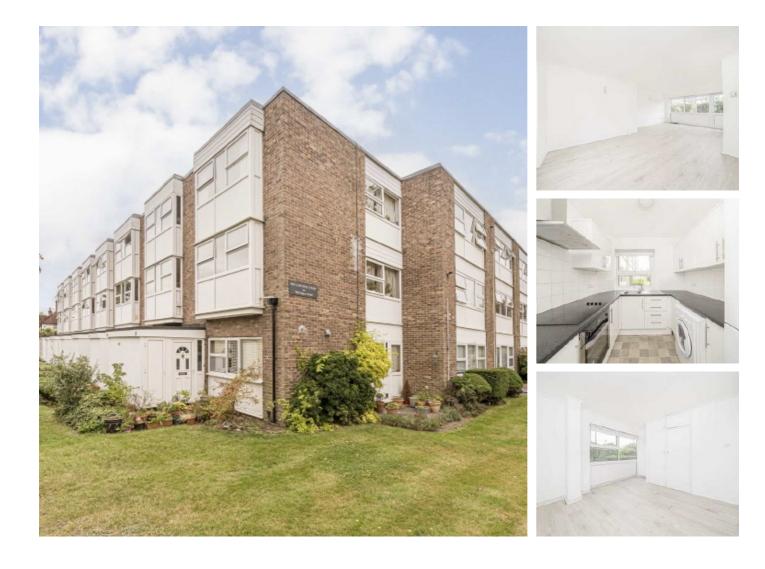

## Wellington Road, TW12 £300,000

CASH BUYERS ONLY. This is a good sized, two bedroom ground floor flat with direct access to a communal garden, allocated parking and a garage. It would make a great investment, downsize or first time buy, coming with the benefit of no onward chain.

Wellington Road sits on the borders of Hampton Hill, Teddington and Twickenham, making it a popular location for its convenience. Fulwell Station, Bushy Park, Hampton Hill High Street with it's cafés and shops are all a short walk away as are many fantastic schools.

#### Features

Ground Floor Flat Two Bedrooms Communal Gardens Garage Allocated Parking Short Lease