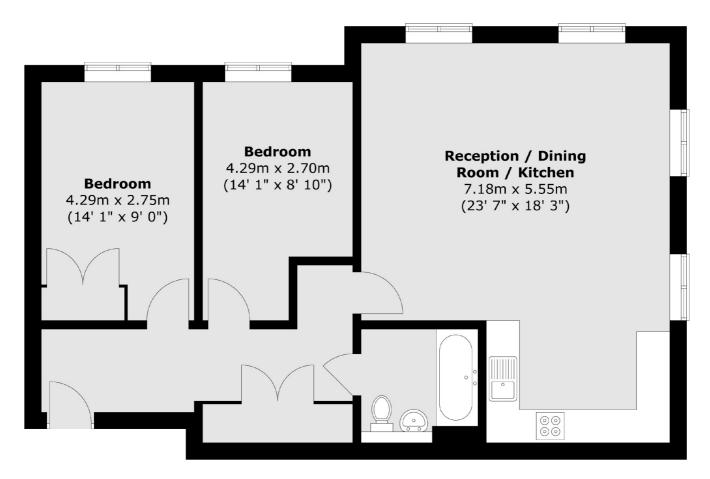

## Orchard Farm Avenue, East Molesey, KT8

Total area (approx.): 75.9 sq. m (817 sq. ft)

Hampton

Hampton

Sales

TW12 2BD

93 Station Road

020 8255 7777