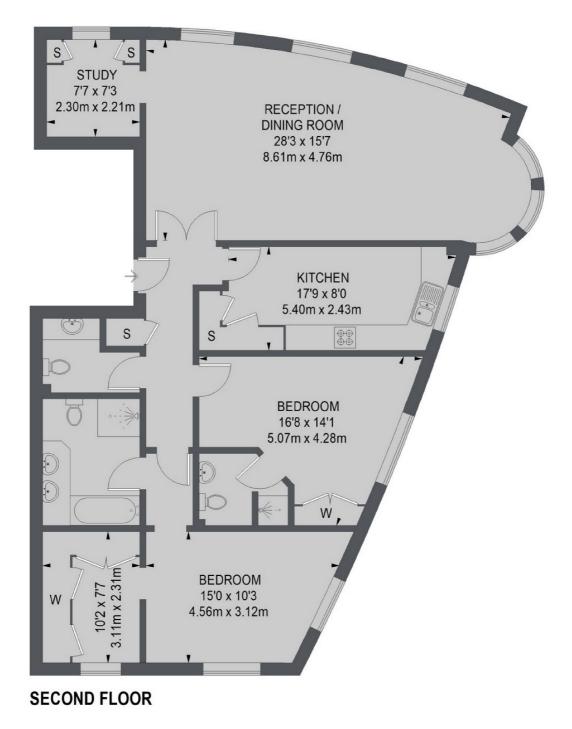

### Hampton Court Crescent, East Molesey, KT8

#### TOTAL APPROX. FLOOR AREA 1272 SQ. FT. (118.14 SQ. M.)

Hampton 93 Station Road Hampton TW12 2BD Sales 020 8255 7777 Energy Rating: D. We aim to make our particulars both accurate and reliable. However they are not guaranteed; nor do they form part of an offer or contract. If you require clarification on any points then please contact us, especially if you're traveling some distance to view. Please note that appliances and heating systems have not been tested and therefore no warranties can be given as to their good working order.