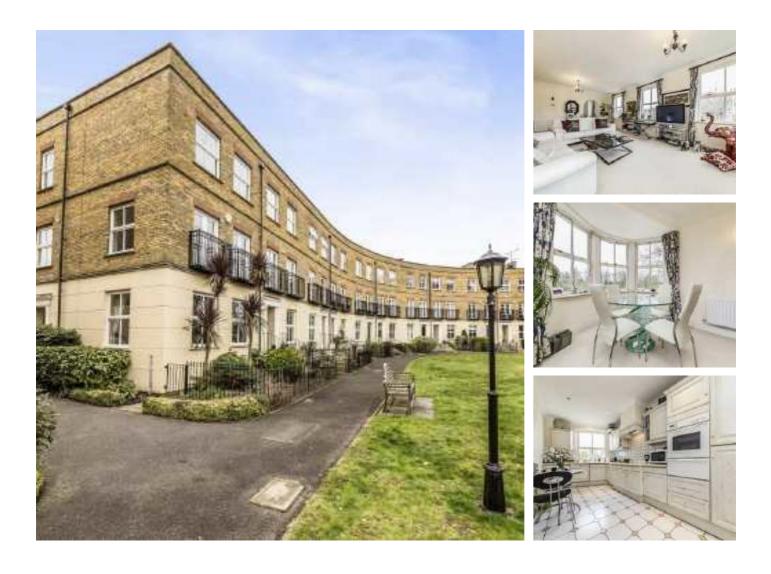

## Hampton Court Crescent, KT8 £875,000

A unique riverside apartment in this exclusive gated development. The property has two bedrooms, an additional study, two bathrooms and landscaped communal gardens to the front.

Hampton Court Crescent is a gated development overlooking the River Thames, only a short walk to Hampton Court Station, and local shops and restaurants.

#### Features

Two Bedrooms Separate Study Room Two Bathrooms Gated Development Separate Garage Dedicated Parking Space