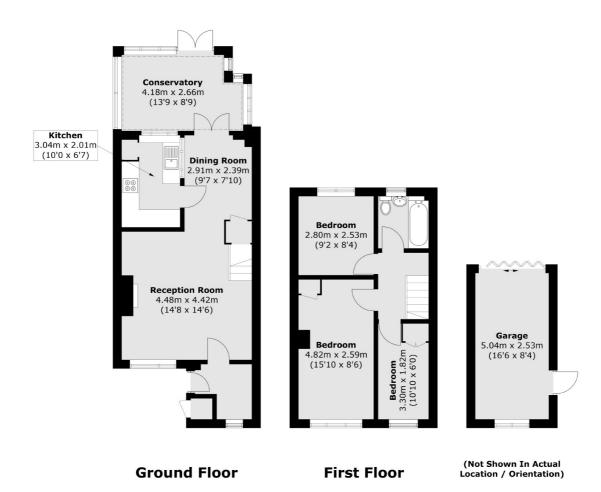

## Wordsworth Road, Hampton, TW12

Total area (approx.): 83.7 sq. m (901.0 sq. ft) Garage / External Cupboard: 13.8 sq. m (148.5 sq. ft)

Hampton

Hampton

Sales

TW12 2BD

93 Station Road

020 8255 7777