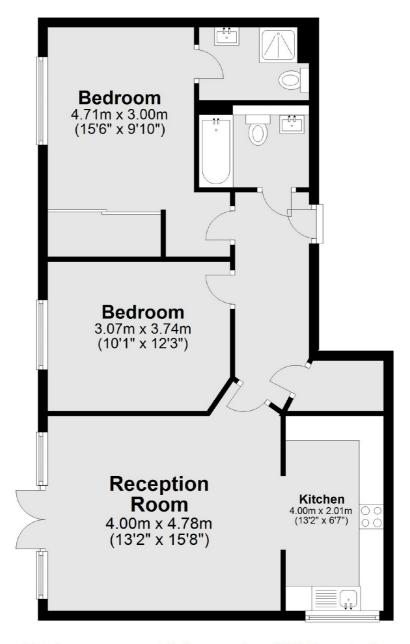

#### **Ground Floor**

Total area: approx. 72.2 sq. metres (776.7 sq. feet)

Hampton

Hampton

Lettings

TW12 2BD

93 Station Road

020 8255 8899