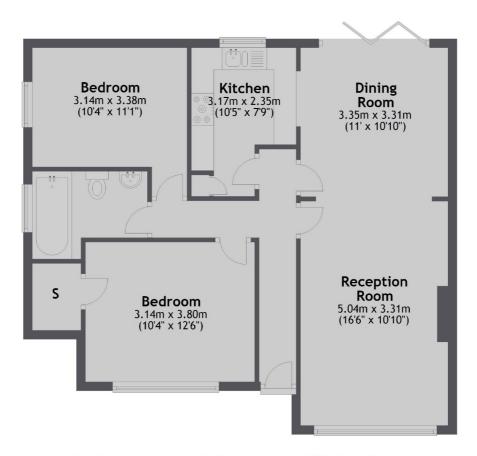

### Park Close, Hampton, TW12

#### **Ground Floor**

Total area: approx. 71.0 sq. metres (763.7 sq. feet)

Hampton

Hampton

Sales

TW12 2BD

93 Station Road

020 8255 7777