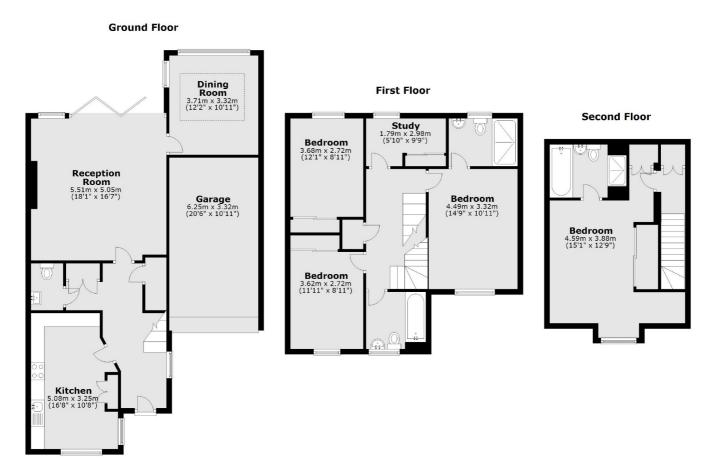

## Roper Crescent, Sunbury-On-Thames, TW16

Total area: approx. 193.8 sq. metres (2086.0 sq. feet)

Hampton 93 Station Road Hampton TW12 2BD Lettings 020 8255 8899 Energy Rating: . We aim to make our particulars both accurate and reliable. However they are not guaranteed; nor do they form part of an offer or contract. If you require clarification on any points then please contact us, especially if you're traveling some distance to view. Please note that appliances and heating systems have not been tested and therefore no warranties can be given as to their good working order.