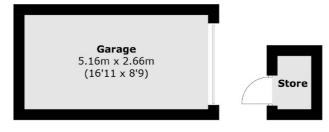

## Coppsfield, West Molesey, KT8

(Not Shown In Actual Location / Orientation)

(Not Shown In Actual Location / Orientation)

Total area (approx.): 76.4 sq. m (822.4 sq. ft) Garage / Store (approx.): 15.5 sq. m (166.9 sq. ft)