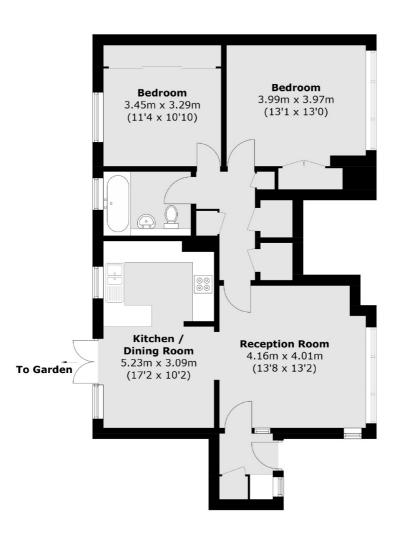

## Coppsfield, West Molesey, KT8

(Not Shown In Actual Location / Orientation)

(Not Shown In Actual Location / Orientation)

Total area (approx.): 76.4 sq. m (822.4 sq. ft) Garage / Store (approx.): 15.5 sq. m (166.9 sq. ft)