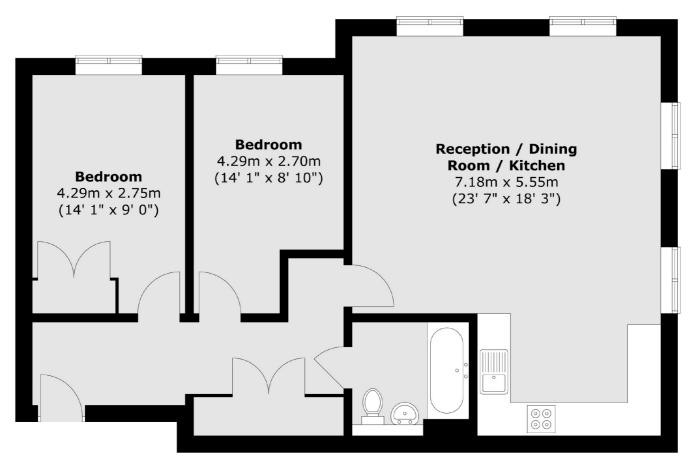

### Orchard Farm Avenue, East Molesey, KT8

Total area (approx.) : 75.9 sq. m (817 sq. ft)

Hampton 93 Station Road Hampton TW12 2BD Sales 020 8255 7777 Energy Rating: B. We aim to make our particulars both accurate and reliable. However they are not guaranteed; nor do they form part of an offer or contract. If you require clarification on any points then please contact us, especially if you're traveling some distance to view. Please note that appliances and heating systems have not been tested and therefore no warranties can be given as to their good working order.