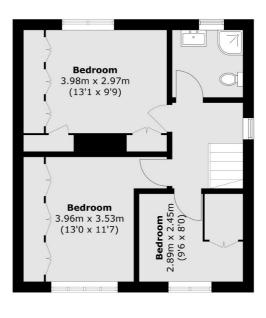

## **Dexters**









## South Road, TW13

£569,950

A four bedroom semi-detached family home, located on a popular residential road. The house offers nearly 1,300 sq ft of living space set over two floors, off-street parking and is presented in immaculate condition.

South Road is minutes from the A316 providing easy access to London, Heathrow and the South Coast via the M3. Hanworth Park and Hampton Common are also nearby.

## **Features**

Semi-Detached Four Bedrooms Two Bathrooms Off Street Parking Private Garden Excellent Condition

## South Road, Feltham, TW13





**Ground Floor** 

Hampton

Hampton

Sales

TW12 2BD

93 Station Road

020 8255 7777

**First Floor** 

Total area (approx.): 117.6 sq. m (1,265.9 sq. ft)