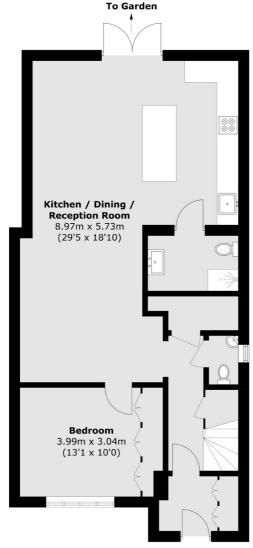

## South Road, Feltham, TW13

**Ground Floor** 

Hampton

Hampton

Sales

TW12 2BD

93 Station Road

020 8255 7777

**First Floor** 

Total area (approx.): 117.6 sq. m (1,265.9 sq. ft)