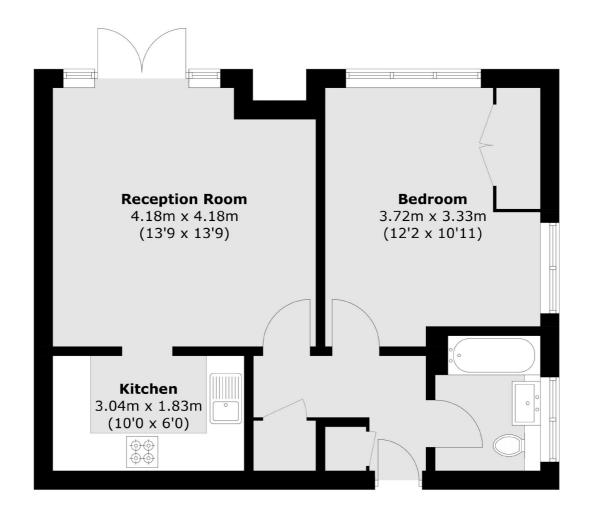

## Thames Close, TW12 £295,000

This is a well presented one bedroom ground floor flat which is perfect as a first time buy or downsize. Coming with direct river views and a share of freehold we are expecting this to be snapped up in no time.

## Thames Close, Hampton, TW12

Total area (approx.): 46.9 sq. m (504.8 sq. ft)

020 8255 7777

Hampton