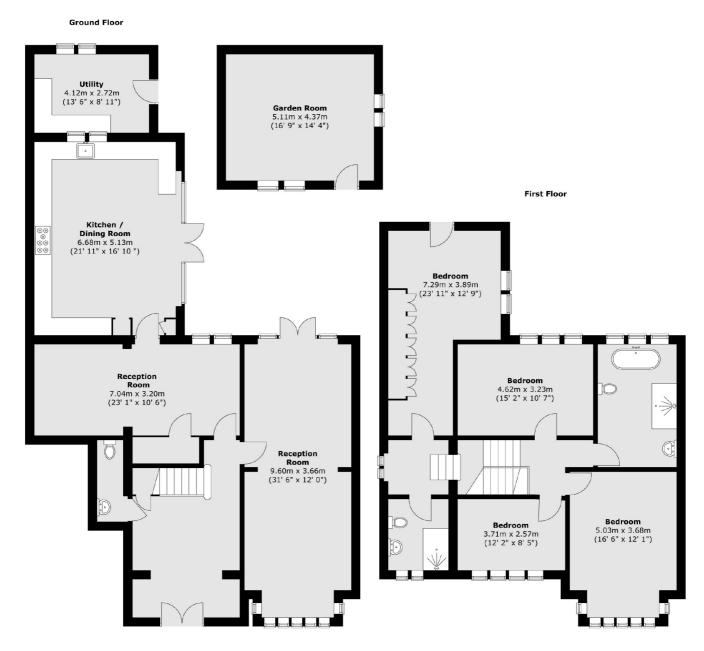

## The Avenue, TW16

A four bedroom detached house with a large rear garden, off street parking and a garage. This spacious family home offers flexible living accommodation.

On the ground floor there is a welcoming entrance hallway, a front reception room, a generous rear reception room which leads out to the garden and a kitchen and dining room with the added benefit of a utility room. In addition, there is also a downstairs cloakroom

On the first floor there are four large bedrooms and two bathrooms. To the front of the house there is off street parking for at least four cars and access to the garage. To the rear of the house there is a large South West facing garden with a patio area and an expansive lawn.

## The Avenue, Sunbury-On-Thames, TW16

Total area (approx.) : 217.8 sq. m (2344 sq. ft) Total utility area (approx.) : 11 sq. m (118 sq. ft) Total garden room area (approx.) : 22.5 sq. m (242 sq. ft)

Hampton