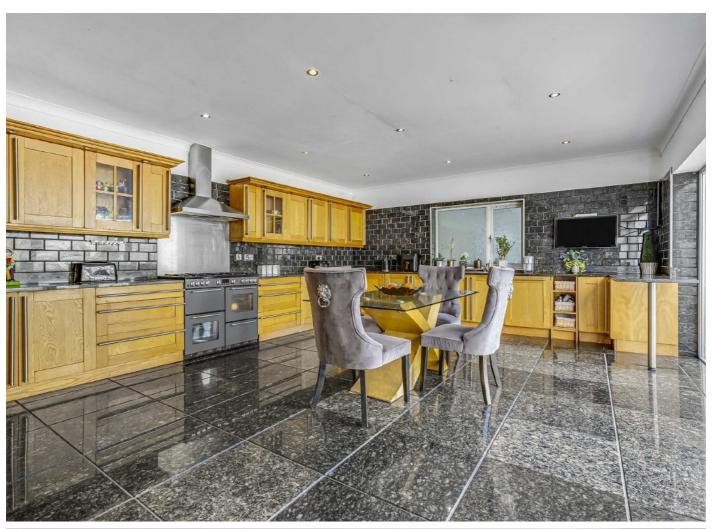

## The Avenue, TW16

A four bedroom detached house with a large rear garden, off street parking and a garage. This spacious family home offers flexible living accommodation.

On the ground floor there is a welcoming entrance hallway, a front reception room, a generous rear reception room which leads out to the garden and a kitchen and dining room with the added benefit of a utility room. In addition, there is also a downstairs cloakroom