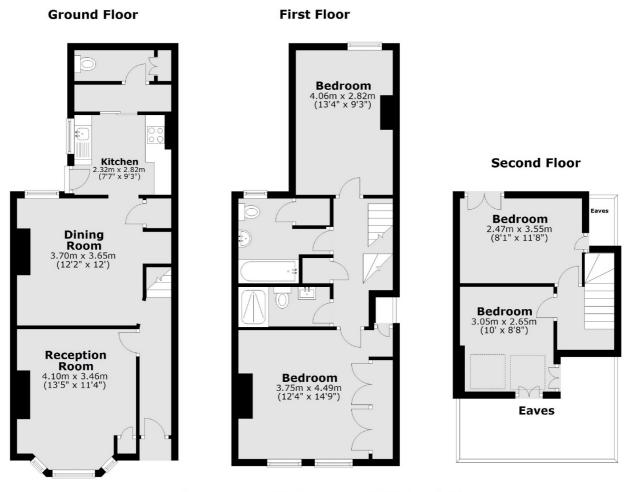

### St. Georges Road, Hanworth, TW13

Total area: approx. 122.2 sq. metres (1315.1 sq. feet)

Hampton 93 Station Road Hampton TW12 2BD Lettings 020 8255 8899 Energy Rating: . We aim to make our particulars both accurate and reliable. However they are not guaranteed; nor do they form part of an offer or contract. If you require clarification on any points then please contact us, especially if you're traveling some distance to view. Please note that appliances and heating systems have not been tested and therefore no warranties can be given as to their good working order.