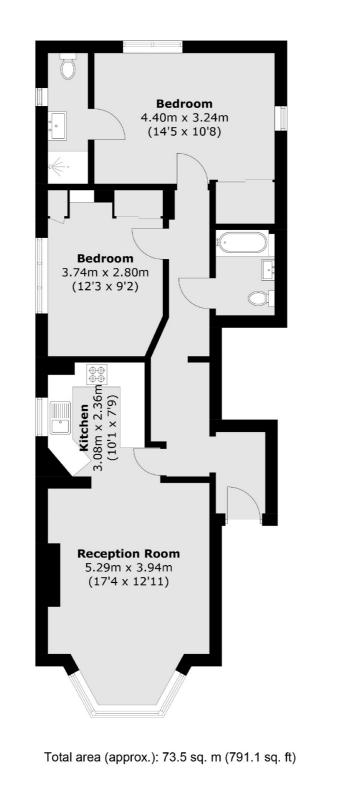

## Station Road, TW12 £450,000

This spacious two bedroom ground floor flat offers nearly 800 square feet of living space and comes with an allocated parking space and a long lease. The property also has high ceilings and two bathrooms.

#### Features

Victorian Conversion Ground Floor Flat Two Double Bedrooms Allocated Parking Long Lease Communal Garden