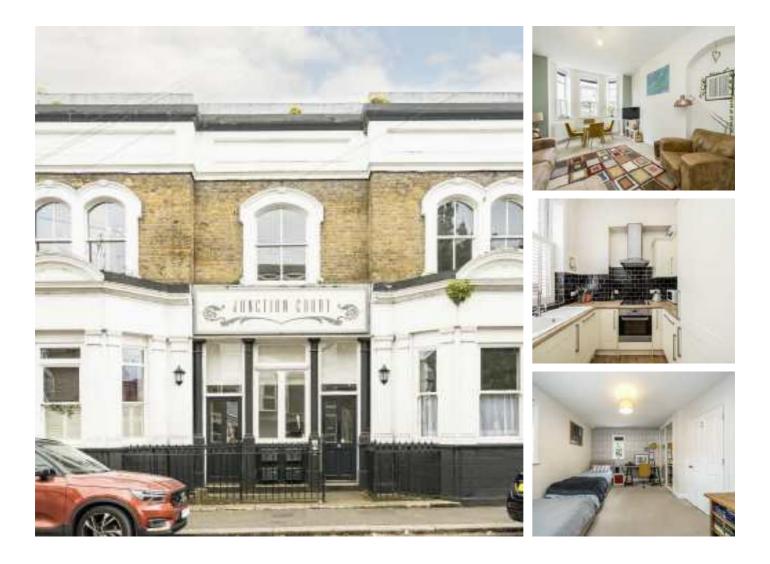

## Station Road, TW12 £450,000

This spacious two bedroom ground floor flat offers nearly 800 square feet of living space and comes with an allocated parking space and a long lease. The property also has high ceilings and two bathrooms.

Situated just on Station Road, close to local shops and directly opposite Hampton Train station. Bushy Park and Hampton Open Air Pool are within a short walk.

#### Features

Victorian Conversion Ground Floor Flat Two Double Bedrooms Allocated Parking Long Lease Communal Garden