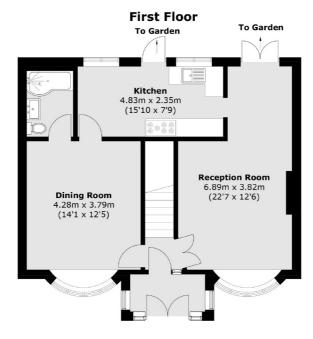

#### **Ground Floor**

Total area (approx.): 124.4 sq. m (1,339.0 sq. ft) Garage: 13.1 sq. m (141.0 sq. ft)

020 8255 7777