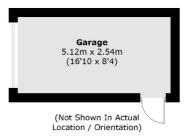

#### **Features**

Five Bedrooms
Semi Detached
Southerly Facing Garden
Garage
Planning Permission Granted
Off Street Parking

#### **Ground Floor**

Total area (approx.): 124.4 sq. m (1,339.0 sq. ft) Garage: 13.1 sq. m (141.0 sq. ft)

020 8255 7777