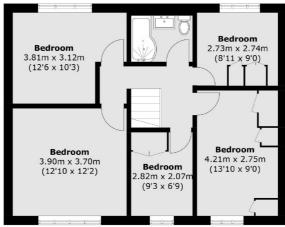

## Osborne Close, TW13 £649,950

This is a five bedroom, semi detached house coming with the benefit of planning permission to convert into two houses. It comes with off street parking, a southerly facing garden and we can't wait to show you around.

#### **Features**

Five Bedrooms
Semi Detached
Southerly Facing Garden
Garage
Planning Permission Granted
Off Street Parking

#### **Ground Floor**

Total area (approx.): 124.4 sq. m (1,339.0 sq. ft) Garage: 13.1 sq. m (141.0 sq. ft)

020 8255 7777