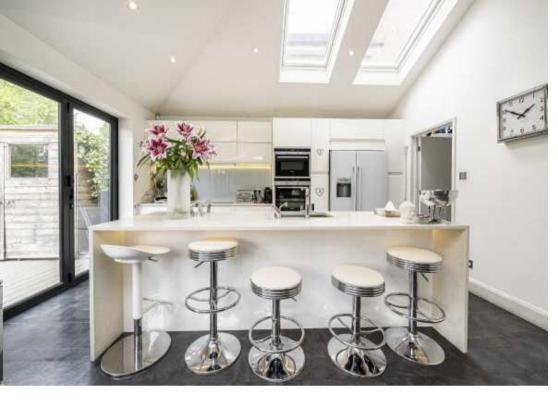

Accommodation is made up of entrance hall, leading to an impressive open plan living space with a stylish kitchen with breakfast bar, dining area and living room with full width folding doors to the garden terrace. There is a utility and W.C.,located off the kitchen. Also on the ground floor is a further reception room and guest double bedroom with en-suite. On the first floor there are two double bedrooms, a further single and family bathroom. On the top floor there is a stunning principal bedroom with en-suite and juliette balcony overlooking the river. To the front there is a driveway with off street parking. To the rear the decked terrace overlooks a pretty, lawned garden with a recently built riverside home office and approx 40ft mooring.