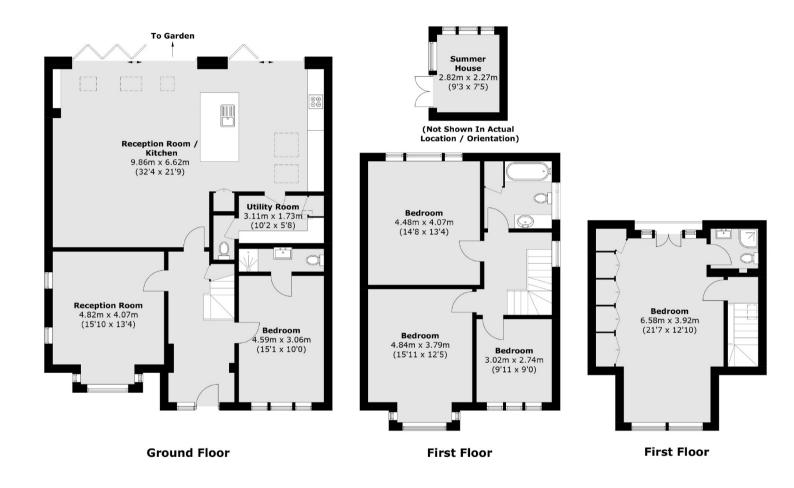

## Molember Road, East Molesey, KT8

Total area (approx.): 212.1 sq. m (2,282.9 sq. ft) Summer House area (approx.): 6.6 sq. m (71.0 sq. ft)