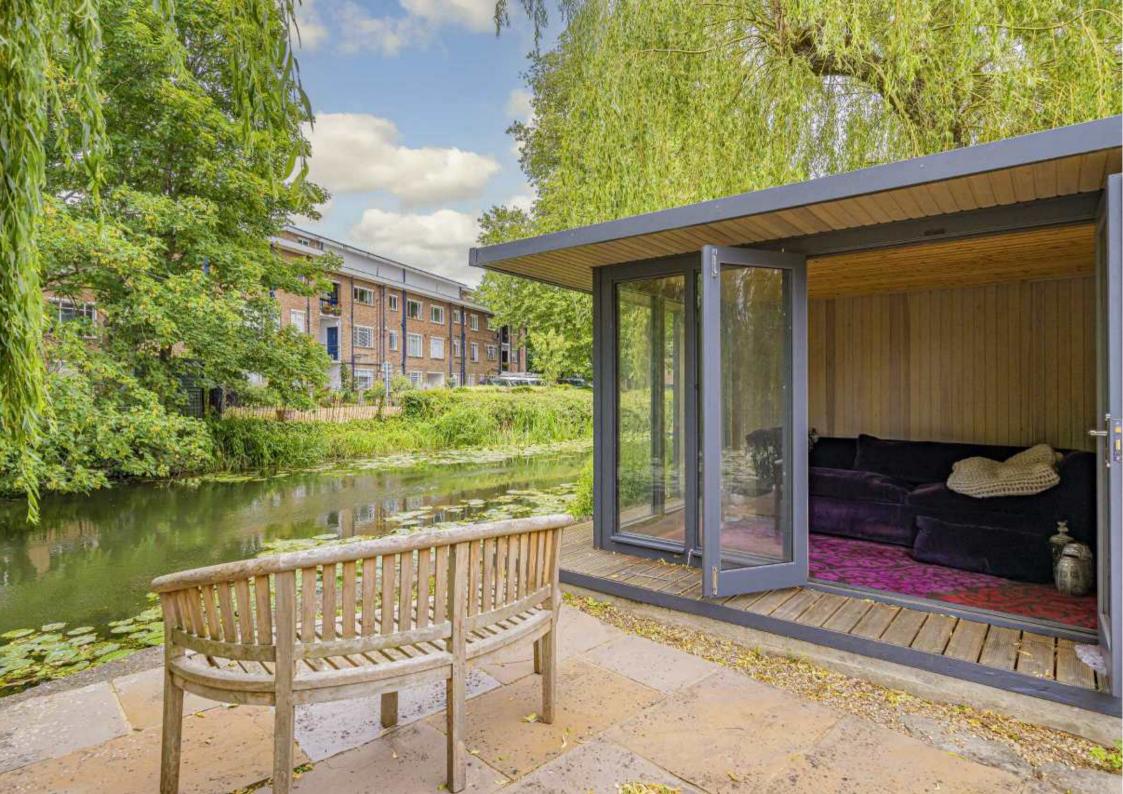

Accommodation is made up of entrance hall, leading to an impressive open plan living space with a stylish kitchen with breakfast bar, dining area and living room with full width folding doors to the garden terrace. There is a utility and W.C.,located off the kitchen. Also on the ground floor is a further reception room and guest double bedroom with en-suite. On the first floor there are two double bedrooms, a further single and family bathroom. On the top floor there is a stunning principal bedroom with en-suite and juliette balcony overlooking the river. To the front there is a driveway with off street parking. To the rear the decked terrace overlooks a pretty, lawned garden with a recently built riverside home office and approx 40ft mooring.

## **Features**

Family Home Five Bedrooms 40ft Mooring South Facing Garden Beautifully Presented Home Office

## Molember Road, East Molesey, KT8

Total area (approx.): 212.1 sq. m (2,282.9 sq. ft) Summer House area (approx.): 6.6 sq. m (71.0 sq. ft)