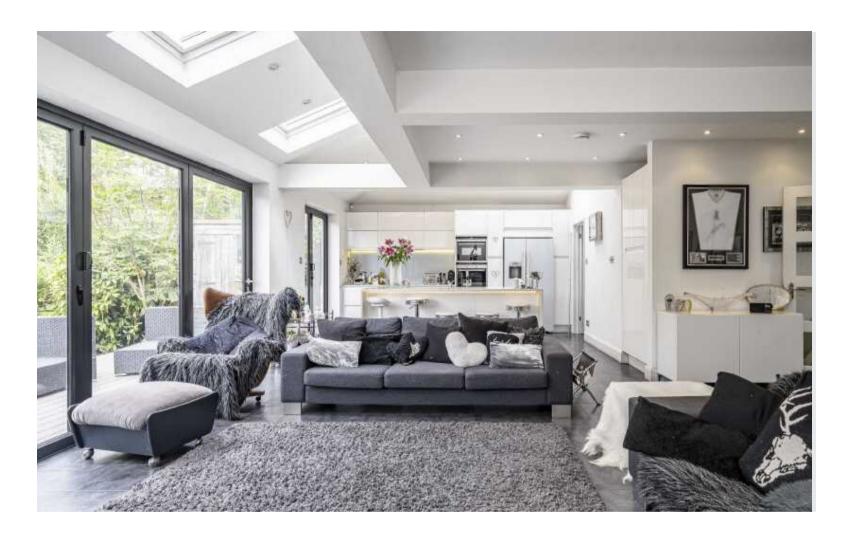

Accommodation is made up of entrance hall, leading to an impressive open plan living space with a stylish kitchen with breakfast bar, dining area and living room with full width folding doors to the garden terrace. There is a utility and W.C.,located off the kitchen. Also on the ground floor is a further reception room and guest double bedroom with en-suite. On the first floor there are two double bedrooms, a further single and family bathroom. On the top floor there is a stunning principal bedroom with en-suite and juliette balcony overlooking the river. To the front there is a driveway with off street parking. To the rear the decked terrace overlooks a pretty, lawned garden with a recently built riverside home office and approx 40ft mooring.