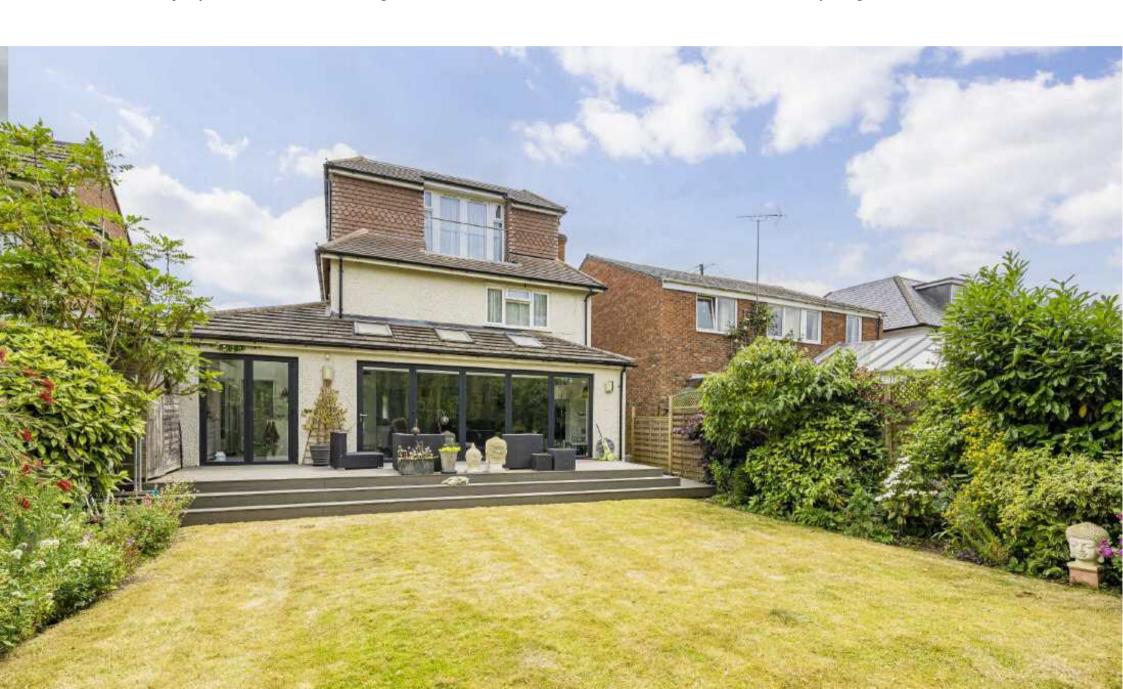

Accommodation is made up of entrance hall, leading to an impressive open plan living space with a stylish kitchen with breakfast bar, dining area and living room with full width folding doors to the garden terrace. There is a utility and W.C.,located off the kitchen. Also on the ground floor is a further reception room and guest double bedroom with en-suite. On the first floor there are two double bedrooms, a further single and family bathroom. On the top floor there is a stunning principal bedroom with en-suite and juliette balcony overlooking the river. To the front there is a driveway with off street parking. To the rear the decked terrace overlooks a pretty, lawned garden with a recently built riverside home office and approx 40ft mooring.

## **Features**

Family Home Five Bedrooms 40ft Mooring South Facing Garden Beautifully Presented Home Office