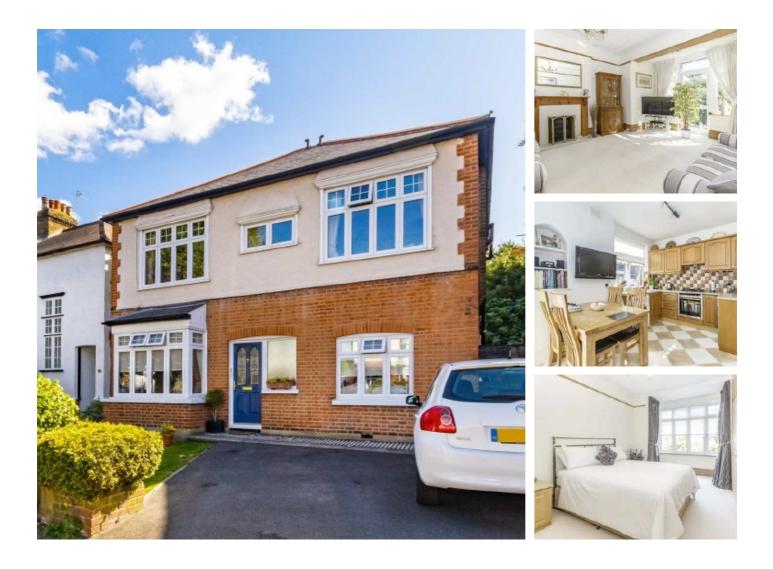

## Gloucester Road, TW12 £1,895 Per calendar month

A well presented two bedroom ground floor garden flat on this sought after road in Hampton. The property has a separate reception room, eat in kitchen and a large rear communal garden.

Gloucester Road is an extremely desirable location within easy reach of local schools, Bushy Park, River Thames and Hampton village with its local amenities and train station.

### Features

Rear Garden Good Storage Modern Bathroom Ground Floor Eat in Kitchen High Ceilings