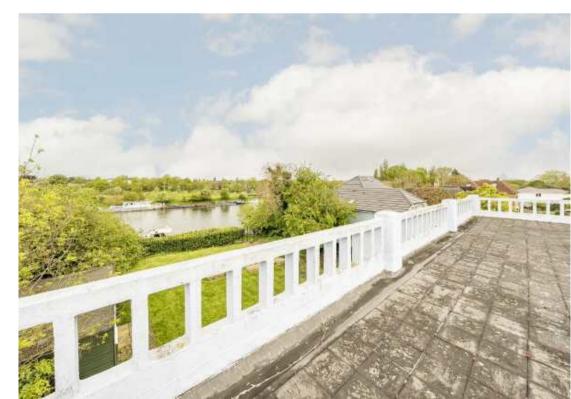

Cherry Orchard Road, KT8 £1,050,000

A unique riverside family home set overlooking The Thames with a 70ft mooring and a 42ft wide roof terrace offering panoramic views of the river.

Cherry Orchard Road backs onto The Thames and Towpath at West Molesey.

Accommodation is made up of entrance hall leading to a 28ft double reception room which overlooks the riverside garden and dining room which leads to the kitchen. Also on the ground floor is a large family room with skylights which in turn leads to a spacious home office, W.C, and shower room. Upstairs there are three generous double bedrooms, all overlooking the river, one with en-suite and further family bathroom. Stairs lead to a large roof terrace with fantastic river views. To the front there is an off street parking space. To the riverside the large garden has a covered outside dining area, store room and access to Towpath and 70ft mooring.

## **Features**

Riverside Home Large Garden Scope To Modernise Roof Terrace 70 ft Mooring River Views