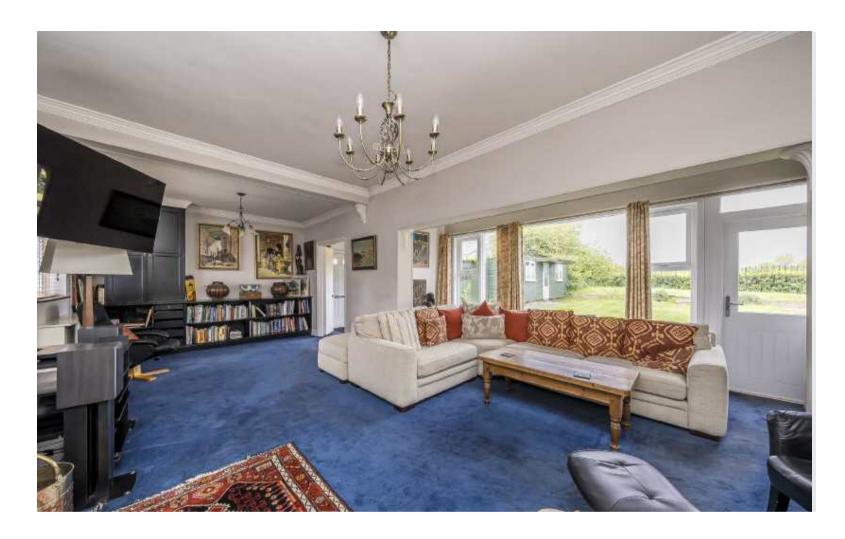

Accommodation is made up of entrance hall leading to a 28ft double reception room which overlooks the riverside garden and dining room which leads to the kitchen. Also on the ground floor is a large family room with skylights which in turn leads to a spacious home office, W.C, and shower room. Upstairs there are three generous double bedrooms, all overlooking the river, one with en-suite and further family bathroom. Stairs lead to a large roof terrace with fantastic river views. To the front there is an off street parking space. To the riverside the large garden has a covered outside dining area, store room and access to Towpath and 70ft mooring.