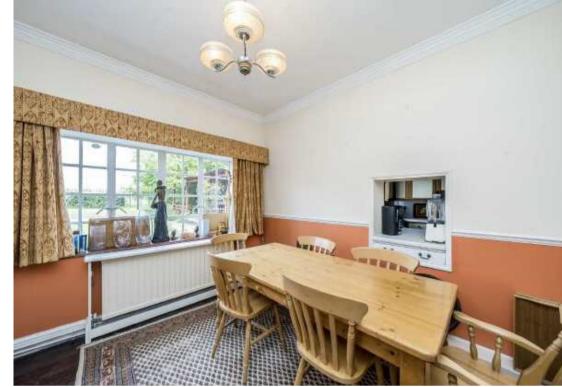

Accommodation is made up of entrance hall leading to a 28ft double reception room which overlooks the riverside garden and dining room which leads to the kitchen. Also on the ground floor is a large family room with skylights which in turn leads to a spacious home office, W.C, and shower room. Upstairs there are three generous double bedrooms, all overlooking the river, one with en-suite and further family bathroom. Stairs lead to a large roof terrace with fantastic river views. To the front there is an off street parking space. To the riverside the large garden has a covered outside dining area, store room and access to Towpath and 70ft mooring.