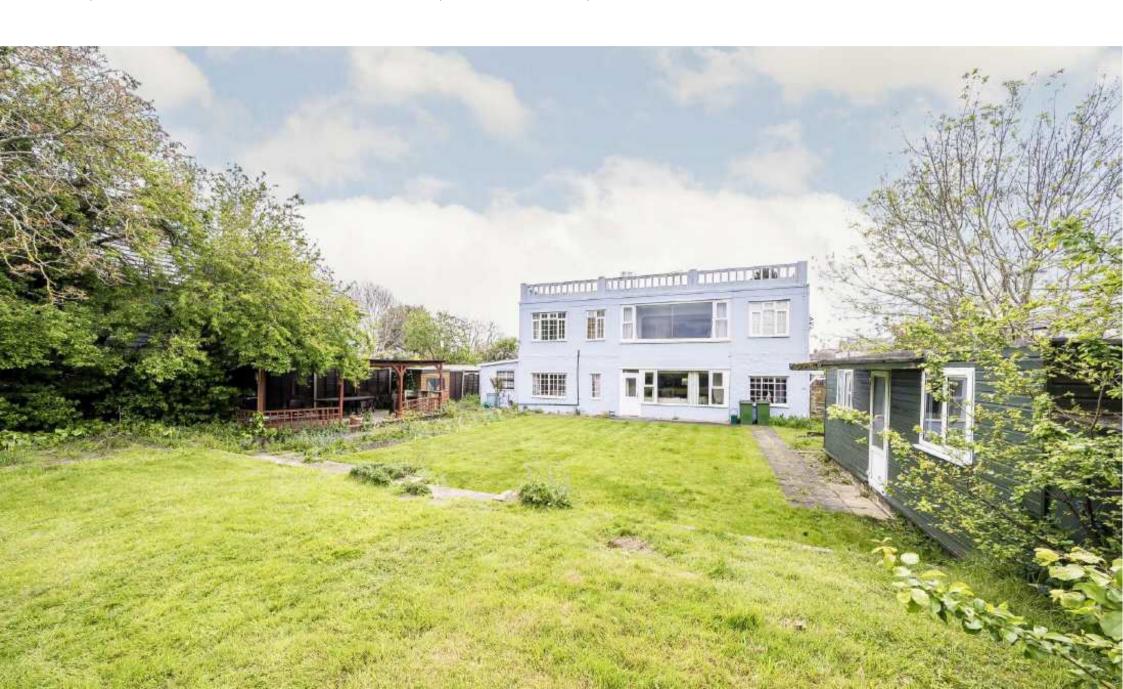

Accommodation is made up of entrance hall leading to a 28ft double reception room which overlooks the riverside garden and dining room which leads to the kitchen. Also on the ground floor is a large family room with skylights which in turn leads to a spacious home office, W.C, and shower room. Upstairs there are three generous double bedrooms, all overlooking the river, one with en-suite and further family bathroom. Stairs lead to a large roof terrace with fantastic river views. To the front there is an off street parking space. To the riverside the large garden has a covered outside dining area, store room and access to Towpath and 70ft mooring.

## **Features**

Riverside Home Large Garden Scope To Modernise Roof Terrace 70 ft Mooring River Views