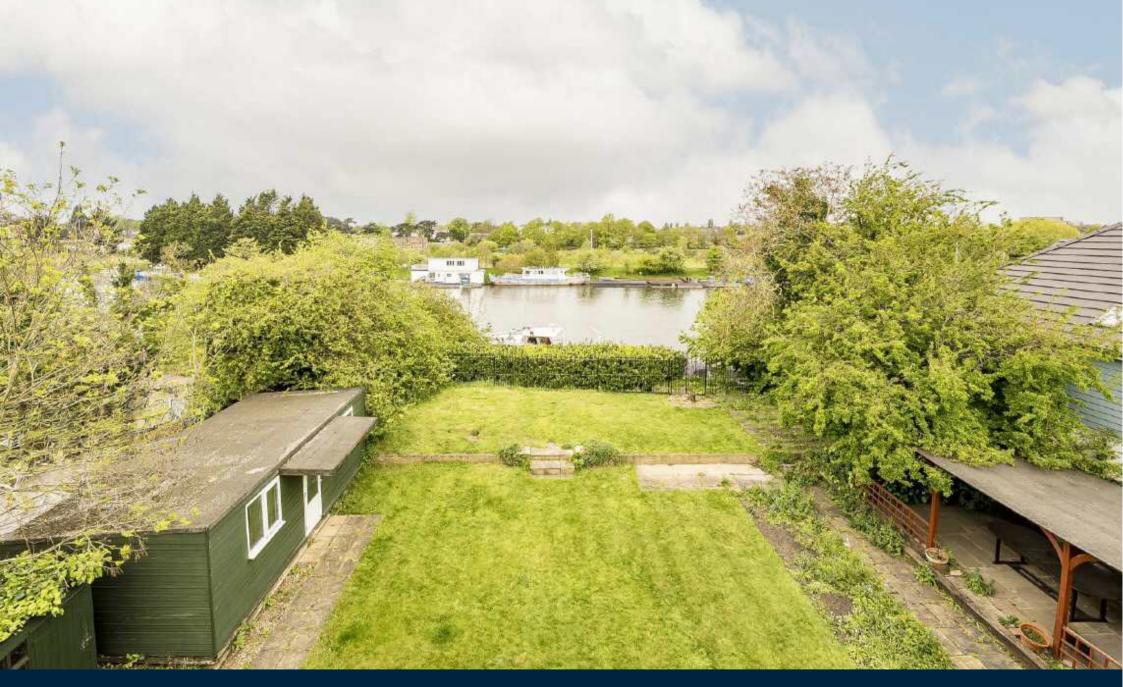

Cherry Orchard Road, KT8 £1,050,000

A unique riverside family home set overlooking The Thames with a 70ft mooring and a 42ft wide roof terrace offering panoramic views of the river.

Cherry Orchard Road backs onto The Thames and Towpath at West Molesey.

Accommodation is made up of entrance hall leading to a 28ft double reception room which overlooks the riverside garden and dining room which leads to the kitchen. Also on the ground floor is a large family room with skylights which in turn leads to a spacious home office, W.C, and shower room. Upstairs there are three generous double bedrooms, all overlooking the river, one with en-suite and further family bathroom. Stairs lead to a large roof terrace with fantastic river views. To the front there is an off street parking space. To the riverside the large garden has a covered outside dining area, store room and access to Towpath and 70ft mooring.