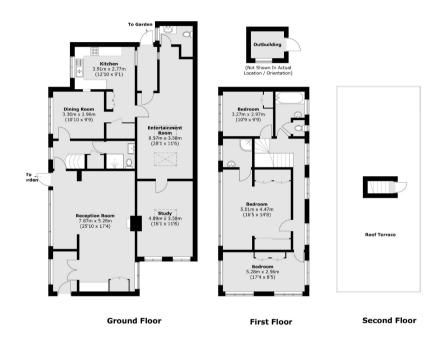

## Cherry Orchard Road, West Molesey, KT8

Total area (approx.): 204.2 sq. m (2,197.9 sq. ft)
Outbuilding : 3.9 sq. m (42.0 sq. ft)
Roof Terrace : 67.7 sq. m (728.7 sq. ft)