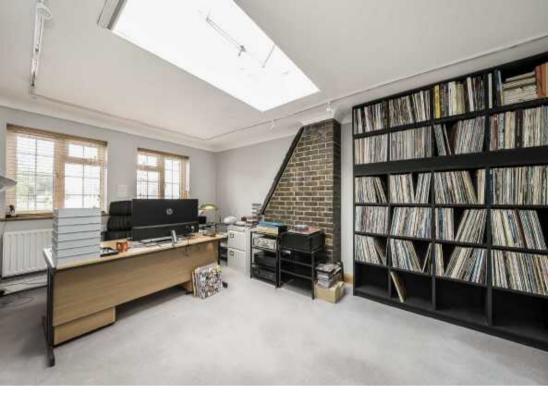

Accommodation is made up of entrance hall leading to a 28ft double reception room which overlooks the riverside garden and dining room which leads to the kitchen. Also on the ground floor is a large family room with skylights which in turn leads to a spacious home office, W.C, and shower room. Upstairs there are three generous double bedrooms, all overlooking the river, one with en-suite and further family bathroom. Stairs lead to a large roof terrace with fantastic river views. To the front there is an off street parking space. To the riverside the large garden has a covered outside dining area, store room and access to Towpath and 70ft mooring.