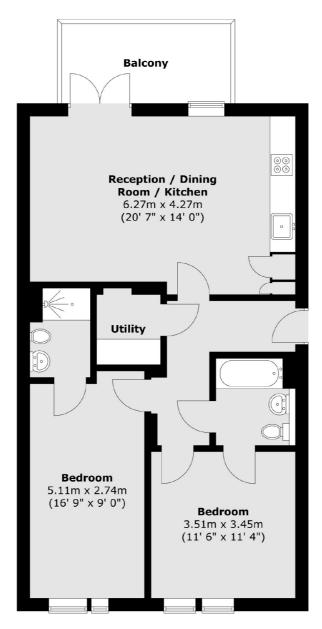

### New Road, Feltham, TW14

Total area (approx.) : 73.7 sq. m (793 sq. ft) Total balcony area (approx.) : 7.7 sq. m (83 sq. ft)

Hampton 93 Station Road Hampton TW12 2BD Sales 020 8255 7777 Energy Rating: B. We aim to make our particulars both accurate and reliable. However they are not guaranteed; nor do they form part of an offer or contract. If you require clarification on any points then please contact us, especially if you're traveling some distance to view. Please note that appliances and heating systems have not been tested and therefore no warranties can be given as to their good working order.