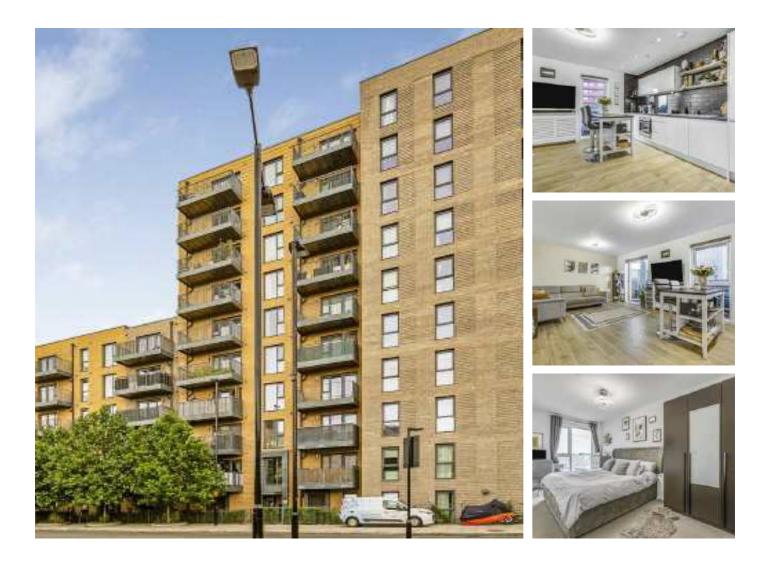

## **New Road, TW14** £350,000

A modern two double bedroom apartment moments from Feltham High Street. This property is nearly 800 sq ft, has an open-plan living space with modern fitted kitchen, two bathrooms, balcony and utility room.

Appleton House is nearby to Feltham High Street and only a short distance to a shopping centre, restaurants, bus links and Feltham mainline station which takes you into Waterloo within 20 minutes.

#### Features

Purpose Built Two Double Bedrooms Two Bathrooms Excellent Condition Balcony Long Lease