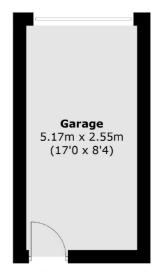

## Gale Close, Hampton, TW12

(Not Shown In Actual Location / Orientation)

Bedroom 3.19m x 2.50m (10'6 x 8'2)

Bedroom 4.17m x 2.56m (13'8 x 8'5)

(13'8 x 8'5)

**Ground Floor** 

Hampton

Hampton

Sales

TW12 2BD

93 Station Road

020 8255 7777

**First Floor** 

Total area (approx.): 66.7 sq. m (718 sq. ft) Garage: 13.3 sq. m (143.2 sq. ft)