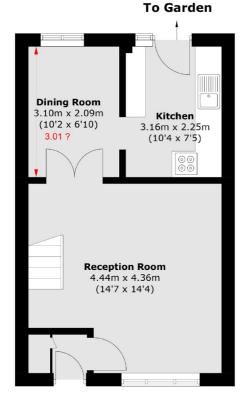

## Gale Close, Hampton, TW12

(Not Shown In Actual Location / Orientation)

Bedroom 3.19m x 2.50m (10'6 x 8'2)

Bedroom 4.17m x 2.56m (13'8 x 8'5)

(13'8 x 8'5)

**Ground Floor** 

Hampton

Hampton

Sales

TW12 2BD

93 Station Road

020 8255 7777

**First Floor** 

Total area (approx.): 66.7 sq. m (718 sq. ft) Garage: 13.3 sq. m (143.2 sq. ft)