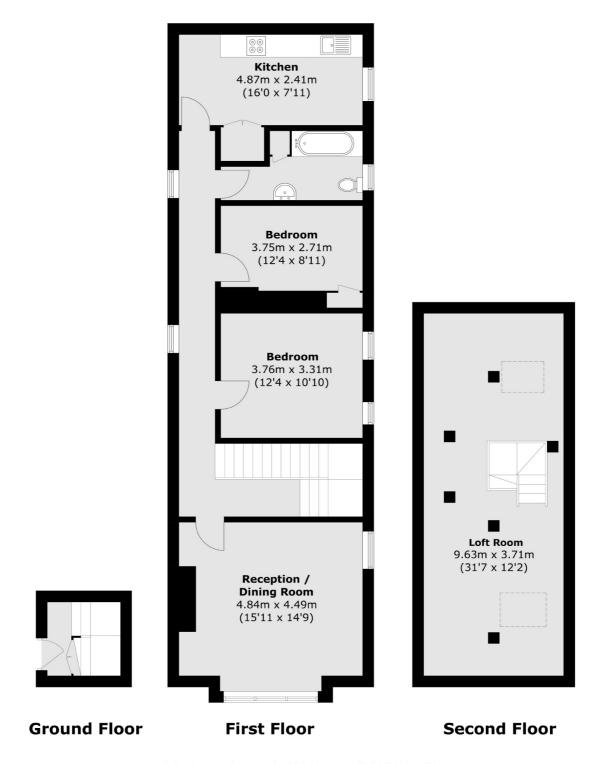

## **Features**

Two Bedrooms & Loft Room Maisonette Victorian Split Level Over 1300 Sq Ft High Ceilings

## Station Road, Hampton, TW12

Total area (approx.): 123.7 sq. m (1,331.5 sq. ft)

Energy Rating: D. We aim to make our particulars both accurate and reliable. However they are not guaranteed; nor do they form part of an offer or contract. If you require clarification on any points then please contact us, especially if you're traveling some distance to view. Please note that appliances and heating systems have not been tested and therefore no warranties can be given as to their good working order.