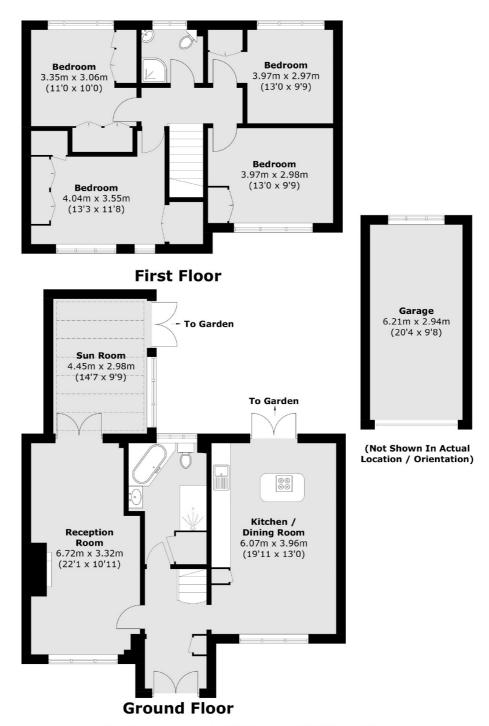

## Oxford Way, Feltham, TW13

Total area (approx.): 141.3 sq. m (1,520.9 sq. ft) Garage (approx.): 18.2 sq. m (195.9 sq. ft)

Hampton

Hampton

Sales

TW12 2BD

93 Station Road

020 8255 7777