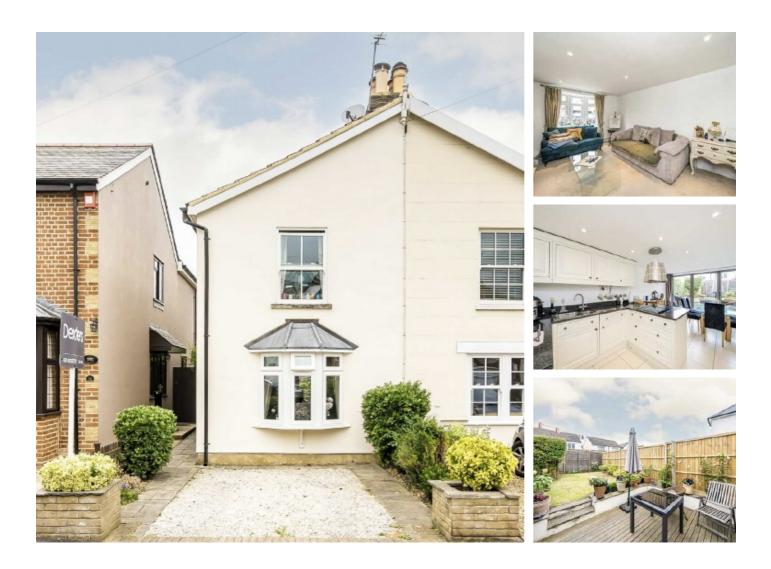

## Dennis Road, KT8 £625,000

A charming two double bedroom semi-detached Victorian house with off-street parking, secluded garden and the added benefit of no onward chain. This house is perfect for a young family or a downsizer.

Dennis Road is popular residential road in East Molesey within easy reach of the High Street, Bridge Road, Hampton Court train station and excellent bus routes.

### Features

Semi-Detached Two Double Bedrooms West-Facing Garden Off-Street Parking No Onward Chain Excellent Condition