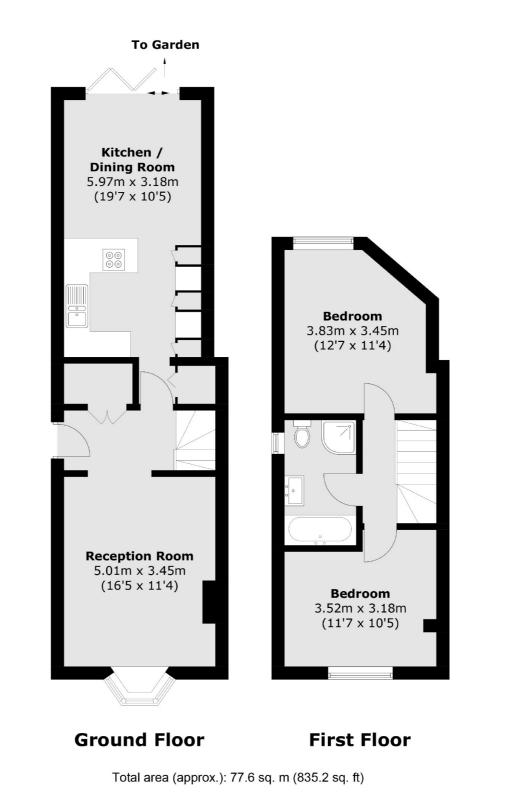

## Dennis Road, KT8 £625,000

A charming two double bedroom semi-detached Victorian house with off-street parking, secluded garden and the added benefit of no onward chain. This house is perfect for a young family or a downsizer.

### Features

Semi-Detached Two Double Bedrooms West-Facing Garden Off-Street Parking No Onward Chain Excellent Condition