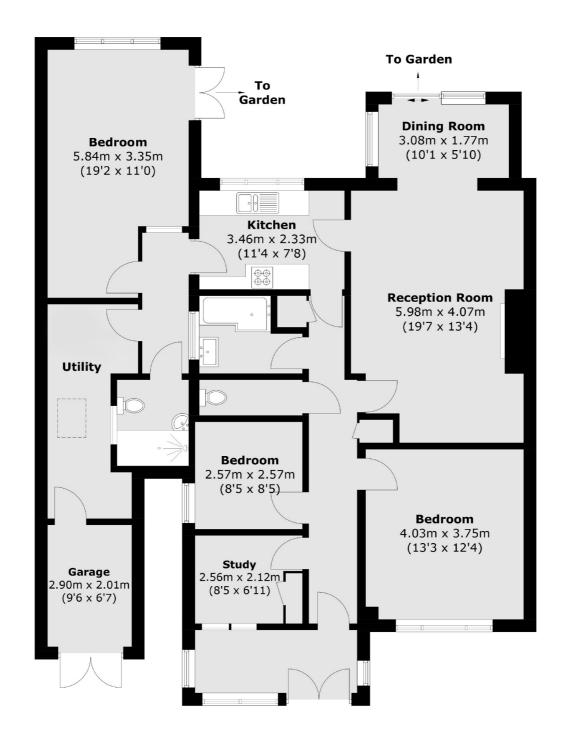

## Hanworth Road, TW12 £719,950

A semi-detached four bedroom bungalow, offering circa 1,500 sq ft of living space with garage to the side and off-street parking. The property has been cleverly extended and refurbished by the current owners and is perfect for a family or downsizer.

## **Features**

Semi-Detached Four Bedrooms Two Bathrooms Off-Street Parking Garage South Facing Garden

## Hanworth Road, Hampton, TW12

Total area (approx.): 136.2 sq. m (1,466.0 sq. ft)

Hampton

Hampton

Sales

TW12 2BD

93 Station Road

020 8255 7777