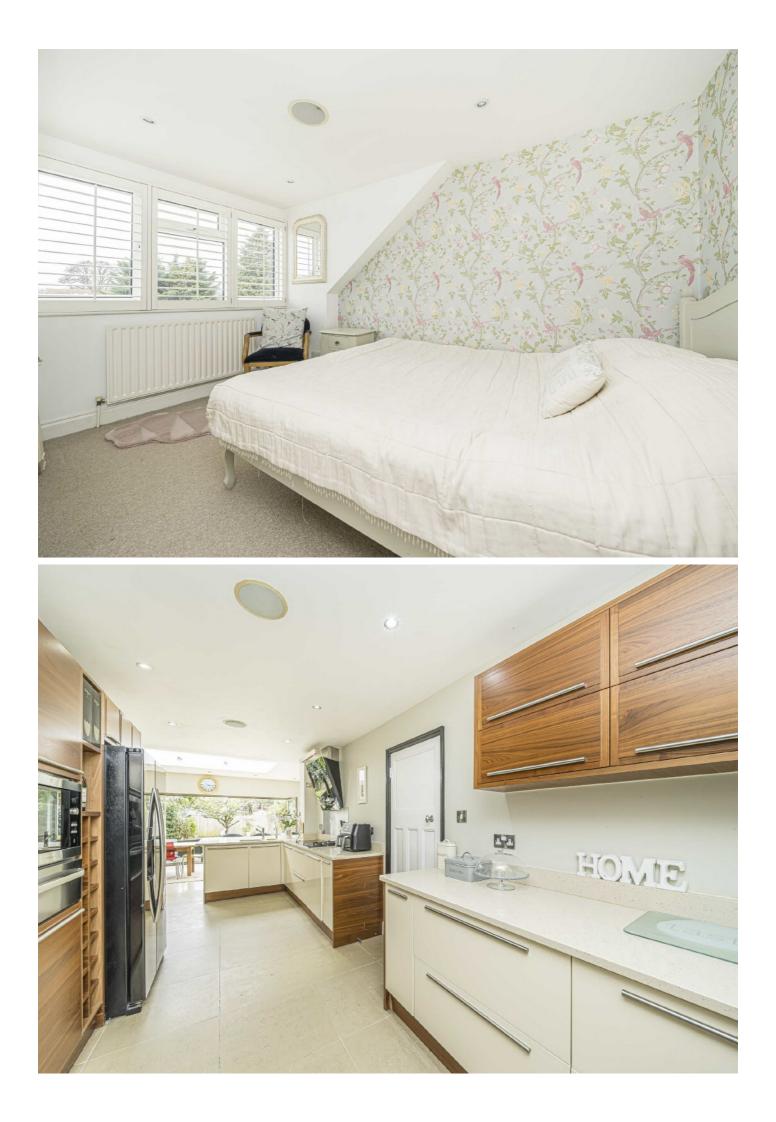

Step inside, and you're met with a modern interior that effortlessly blends classic Edwardian charm with contemporary comforts. The cozy living room provides a welcoming space to unwind, while the open-plan kitchen, living, and dining area is ideal for both everyday living and entertaining, seamlessly flowing onto the garden.

Head upstairs, and you'll find five generously sized double bedroom and two bathrooms. We particularly like the walk in wardrobe on the first floor.

The South West facing garden is the perfect space for relaxation and outdoor gatherings. And to top it all of the house comes with the added benefit of off street parking to the front.

## Features

Edwardian Semi Detached Five Bedrooms Two Bathrooms Off Street Parking South West Facing Garden