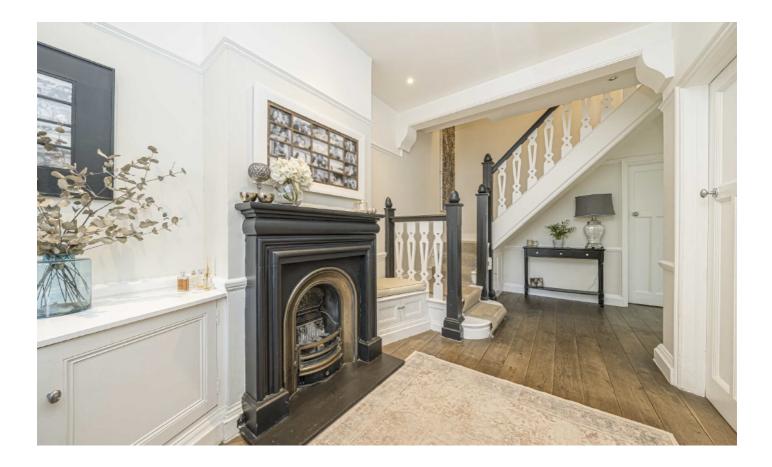

Step inside, and you're met with a modern interior that effortlessly blends classic Edwardian charm with contemporary comforts. The cozy living room provides a welcoming space to unwind, while the open-plan kitchen, living, and dining area is ideal for both everyday living and entertaining, seamlessly flowing onto the garden.