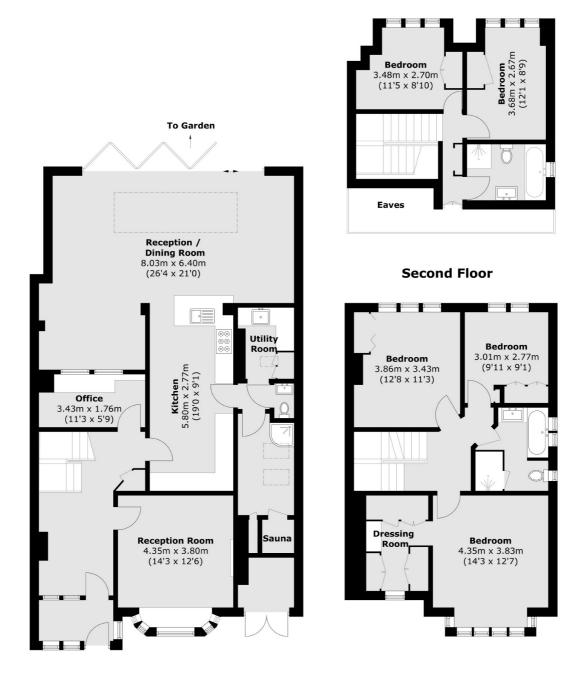

## St. James's Avenue, Hampton Hill, TW12

**Ground Floor** 

**First Floor** 

Total area (approx.): 214.8 sq. m (2,312 sq. ft) (Excluding Eaves)

Hampton 93 Station Road Hampton TW12 2BD Sales 020 8255 7777 Energy Rating: TBC. We aim to make our particulars both accurate and reliable. However they are not guaranteed, nor do they form part of an offer or contract. If you require clarification on any points then please contact us, especially if you're traveling some distance to view. Please note that appliances and heating systems have not been tested and therefore no warranties can be given as to their good working order.