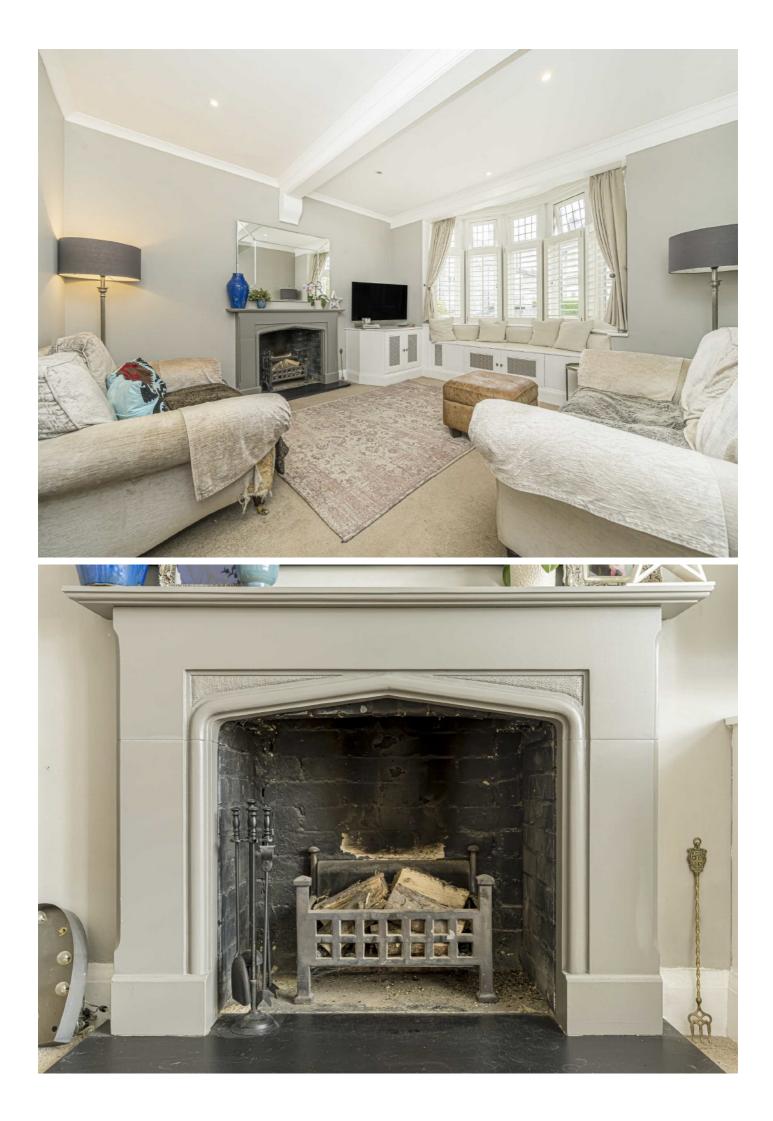

Step inside, and you're met with a modern interior that effortlessly blends classic Edwardian charm with contemporary comforts. The cozy living room provides a welcoming space to unwind, while the open-plan kitchen, living, and dining area is ideal for both everyday living and entertaining, seamlessly flowing onto the garden.