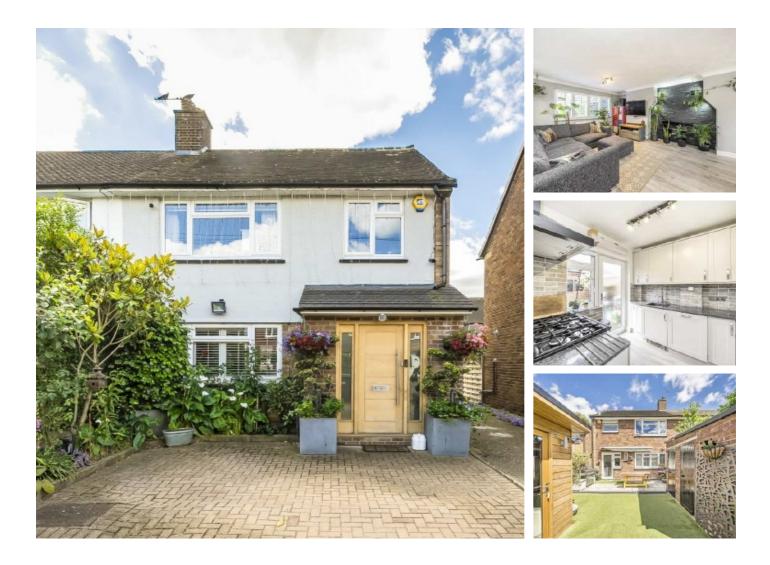

## **South Road, TW13** £649,950

This is a three bedroom semi detached house that comes with a useful garden room, has scope to further extend (subject to planning permission) and off street parking. It has been beautifully refurbished by the current owners. We would love for you to take a look - when are you free?

## Features

Three Bedrooms Semi Detached Off Street Parking Outbuilding Private Garden Refurbished Throughout