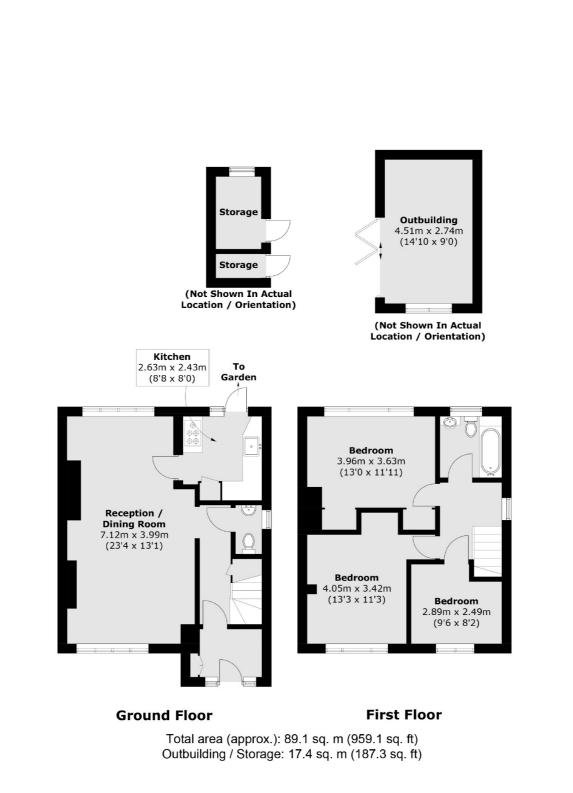

## **South Road, TW13** £649,950

This is a three bedroom semi detached house that comes with a useful garden room, has scope to further extend (subject to planning permission) and off street parking. It has been beautifully refurbished by the current owners. We would love for you to take a look - when are you free?

## Features

Three Bedrooms Semi Detached Off Street Parking Outbuilding Private Garden Refurbished Throughout