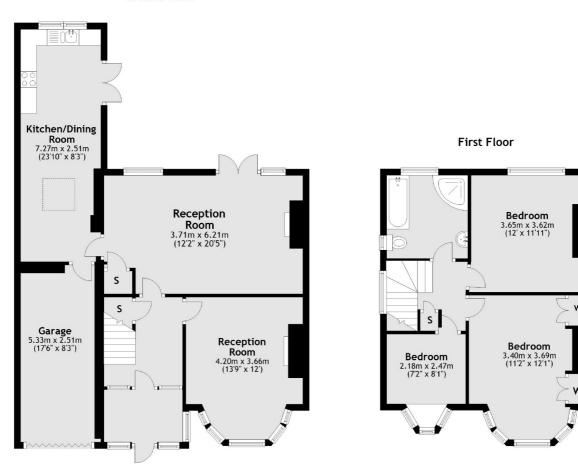

#### **Ground Floor**

Total area: approx. 130.7 sq. metres (1406.7 sq. feet)

Hampton

Hampton

Lettings

TW12 2BD

93 Station Road

020 8255 8899