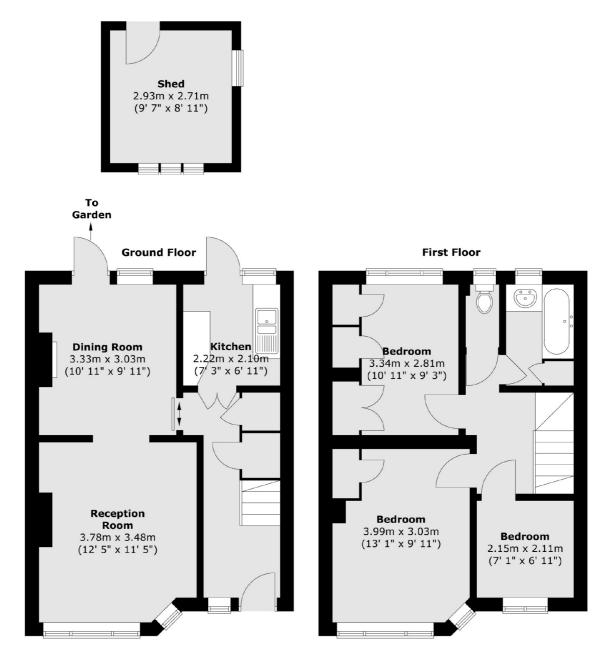

### Swan Road, Feltham, TW13

Total area (approx.) : 77.9 sq. m (838 sq. ft) Total shed area (approx.) : 8 sq. m (86 sq. ft)

Hampton 93 Station Road Hampton TW12 2BD Sales 020 8255 7777 Energy Rating: C. We aim to make our particulars both accurate and reliable. However they are not guaranteed; nor do they form part of an offer or contract. If you require clarification on any points then please contact us, especially if you're traveling some distance to view. Please note that appliances and heating systems have not been tested and therefore no warranties can be given as to their good working order.