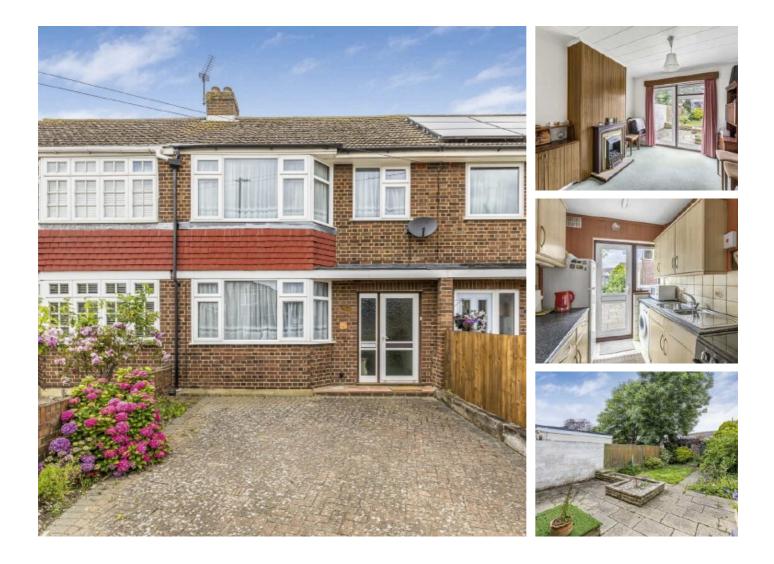

## **Swan Road, TW13** £529,950

An exciting three bedroom house offering over 800 sq ft of living space set over two floors. There is further potential to extend the house subject to the usual consents, making this the perfect property for a growing family.

Swan Road is a popular residential street providing excellent transport links to the M3 and M25, with an array of shops on your doorstep.

#### Features

Three Bedrooms Two Receptions Off Street Parking Scope To Extend No Onward Chain Private Garden