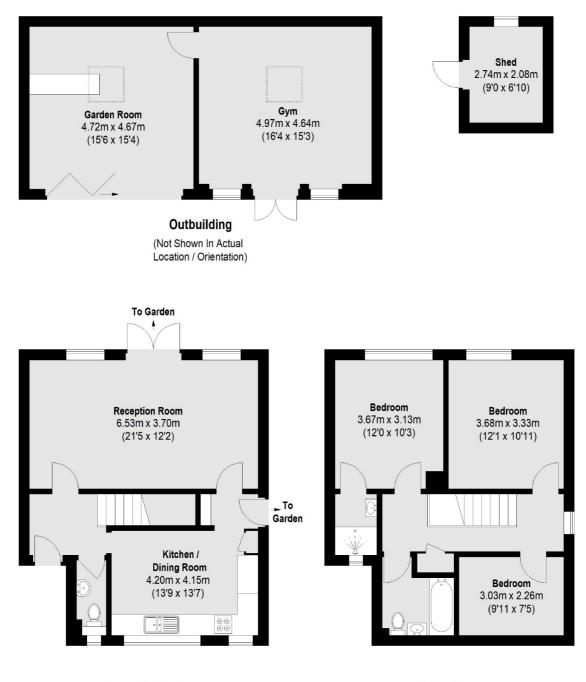

## Longford Close, Hampton, TW12

**Ground Floor** 

**First Floor** 

Total area (approx.): 97.94 sq. m (1054 sq. ft) Outbuilding: 46.62 sq. m (502 sq. ft) Shed: 5.95 sq. m (64 sq. ft)

Hampton 93 Station Road Hampton TW12 2BD Sales 020 8255 7777 Energy Rating: D. We aim to make our particulars both accurate and reliable. However they are not guaranteed, nor do they form part of an offer or contract. If you require clarification on any points then please contact us, especially if you're traveling some distance to view. Please note that appliances and heating systems have not been tested and therefore no warranties can be given as to their good working order.