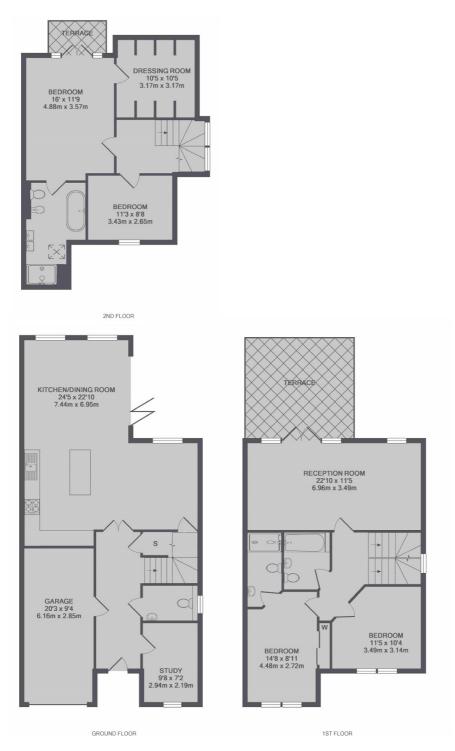

## Ormond Avenue, Hampton, TW12

TOTAL APPROX. FLOOR AREA 2216 SQ.FT. (205.9 SQ.M.)

Hampton 93 Station Road Hampton TW12 2BD Lettings 020 8255 8899 Energy Rating: B. We aim to make our particulars both accurate and reliable. However they are not guaranteed; nor do they form part of an offer or contract. If you require clarification on any points then please contact us, especially if you're traveling some distance to view. Please note that appliances and heating systems have not been tested and therefore no warranties can be given as to their good working order.