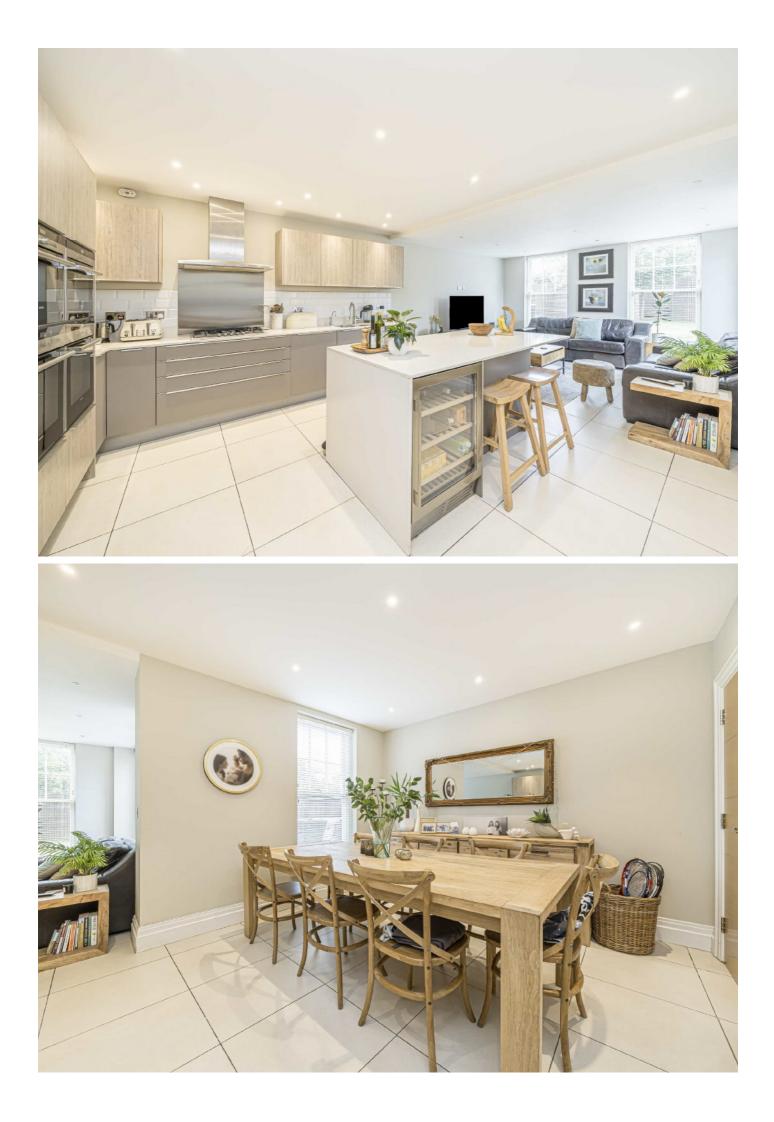

## Ormond Avenue, TW12

St James' House is a modern four bedroom semi-detached family home that offers flexible living space and stylish interior, ideally set in the heart of Hampton Village.

The rear kitchen/family/dining room is open-plan and certainly has the wow factor, this is a room great for entertaining in. There are bi fold doors onto the landscaped rear garden, creating that inside out feeling in the summer months.