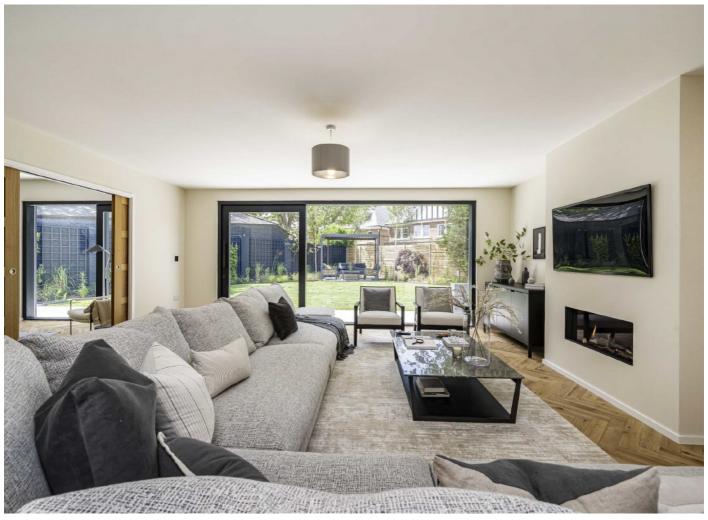

Accessed via a large reception hall, extensive living space over three floors defines this exceptional, individually designed home. At the heart of Turn House the kitchen/family/dining room flows freely to adjoining light-filled living room and study, while a studio/gym is accessed via a 'glass box' walkway.