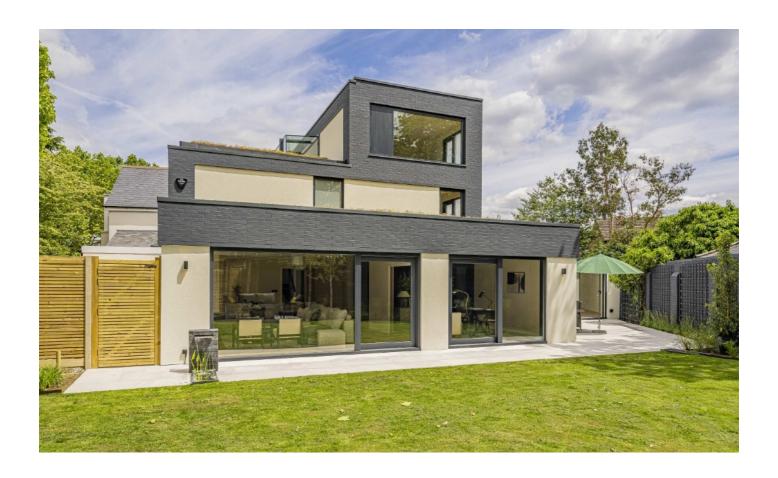

Four bedrooms on the first floor, two with en suite shower rooms, are complemented by the magnificent second floor master suite, with dressing room and en suite with separate bath and shower.

The house looks out on a landscaped, West facing garden with a water feature and zoned perfectly for alfresco dining. The driveway is accessed via electric gates and it has off street parking for multiple cars.