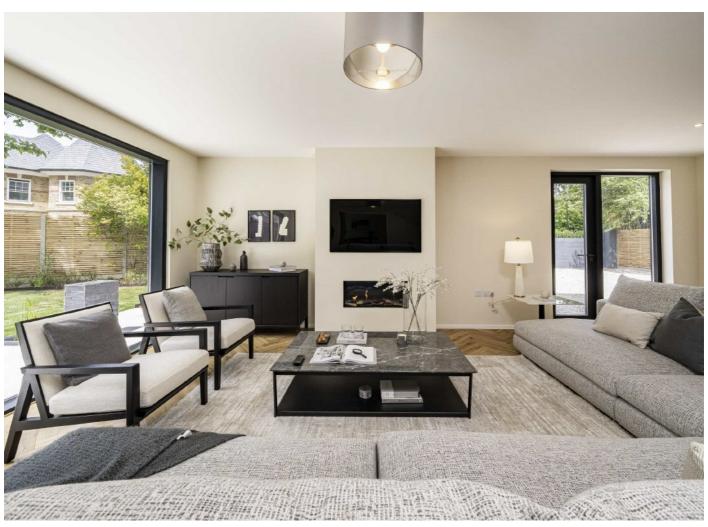

Accessed via a large reception hall, extensive living space over three floors defines this exceptional, individually designed home. At the heart of Turn House the kitchen/family/dining room flows freely to adjoining light-filled living room and study, while a studio/gym is accessed via a 'glass box' walkway.

## **Features**

Very High Spec Finish
Five Bedrooms
Four Bathrooms
Detached
Off Street Parking
South West Facing Garden