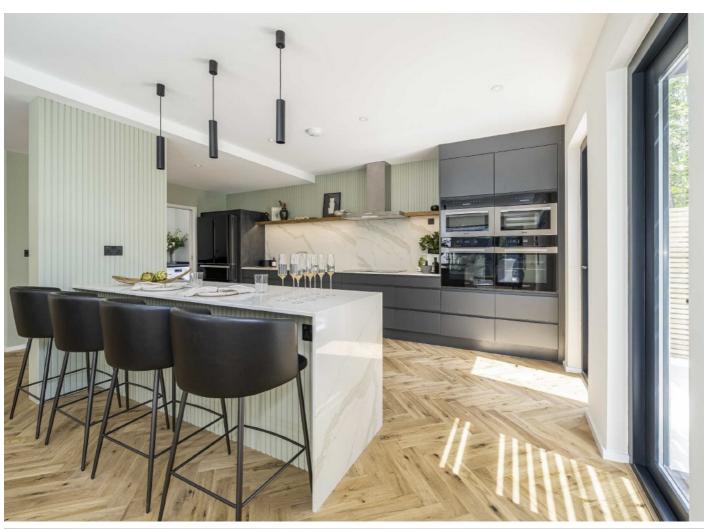

Accessed via a large reception hall, extensive living space over three floors defines this exceptional, individually designed home. At the heart of Turn House the kitchen/family/dining room flows freely to adjoining light-filled living room and study, while a studio/gym is accessed via a 'glass box' walkway.