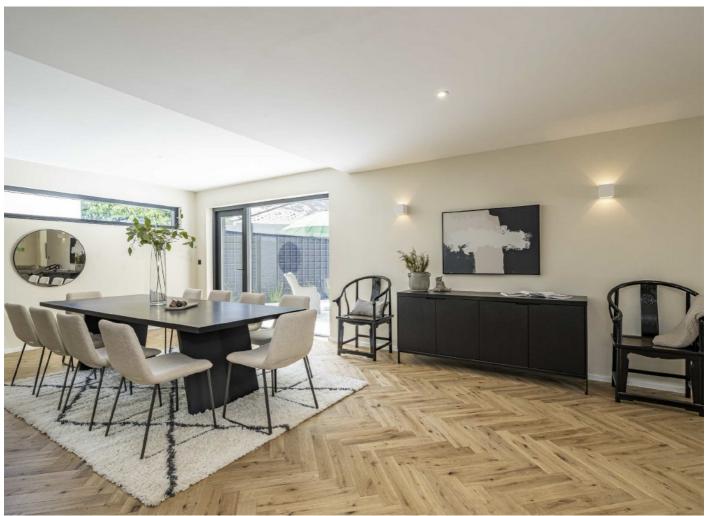

Accessed via a large reception hall, extensive living space over three floors defines this exceptional, individually designed home. At the heart of Turn House the kitchen/family/dining room flows freely to adjoining light-filled living room and study, while a studio/gym is accessed via a 'glass box' walkway.