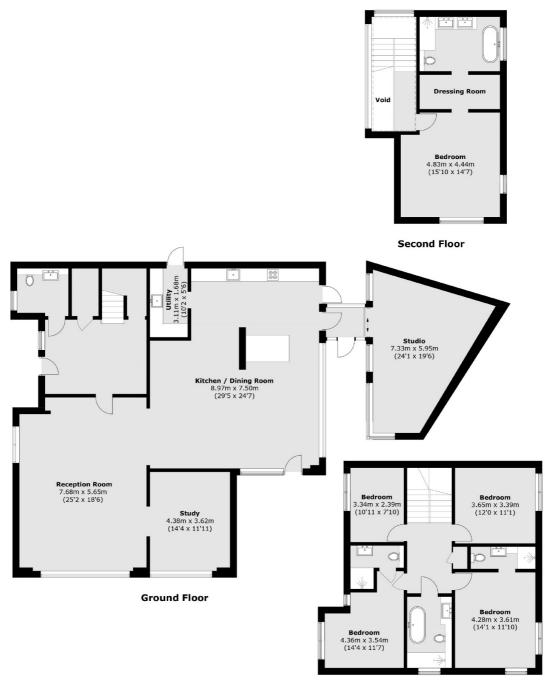

Accessed via a large reception hall, extensive living space over three floors defines this exceptional, individually designed home. At the heart of Turn House the kitchen/family/dining room flows freely to adjoining light-filled living room and study, while a studio/gym is accessed via a 'glass box' walkway.

Four bedrooms on the first floor, two with en suite shower rooms, are complemented by the magnificent second floor master suite, with dressing room and en suite with separate bath and shower.

The house looks out on a landscaped, West facing garden with a water feature and zoned perfectly for alfresco dining. The driveway is accessed via electric gates and it has off street parking for multiple cars.

## Ormond Avenue, Hampton, TW12

First Floor

Total area (approx.): 310.9 sq. m (3,346.5 sq. ft) (Excluding Void )

Hampton

Hampton

Sales

TW12 2BD

93 Station Road