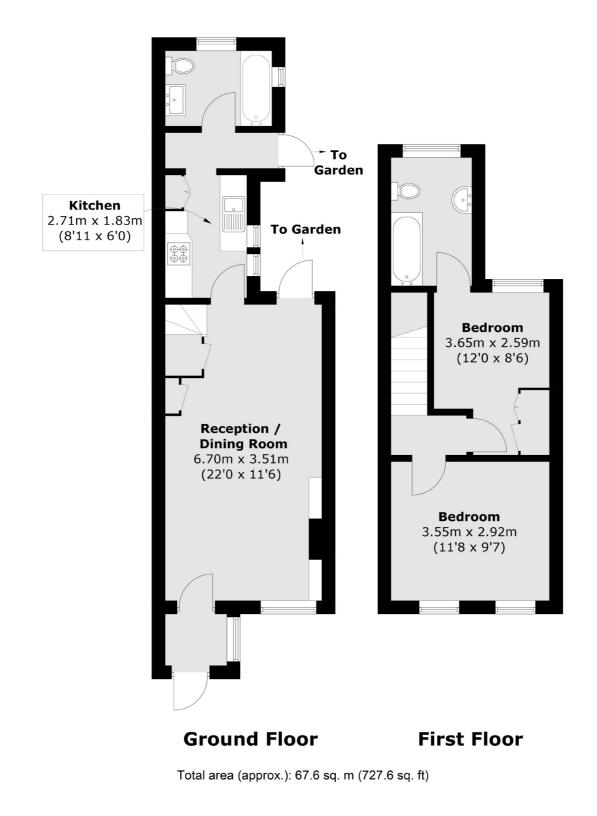

## Oldfield Road, TW12 £635,000

We are big fans of this charming, two bedroom cottage with planning permission granted to further extend and loft convert. It's lovely and bright throughout and we can't wait to show you.

#### Features

Two Bedrooms Victorian Private Garden Rear Access Village Location Planning Permission Granted