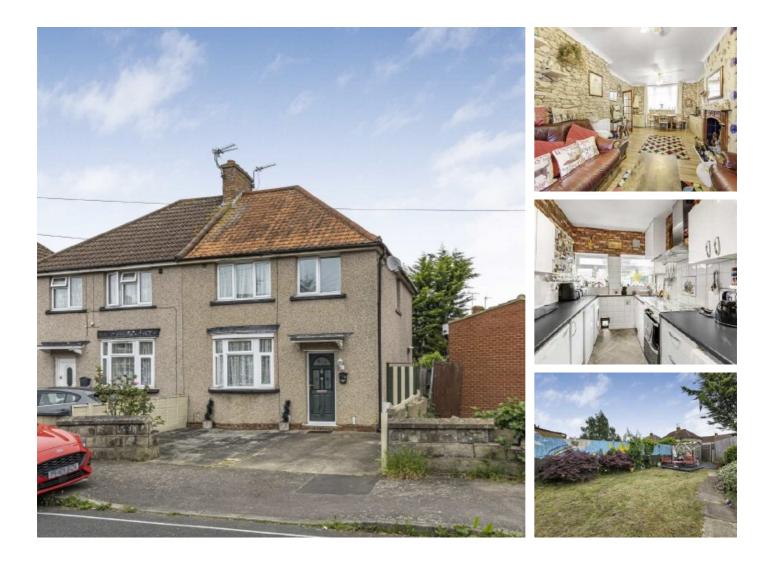

## Percival Road, TW13 £475,000

This three bedroom semi-detached house has plenty of scope to extend, making this an excellent family home with plenty of room to grow. We particularly love the garden with a large lawned area and two separate deckings perfect for al-fresco dining.

Percival Road is a lovely and quiet residential road with fantastic transport links nearby. A number of shops, excellent local schools Feltham mainline station are also located within walking distance.

#### Features

Semi Detached Three Bedrooms 1930s Build Off-Street Parking Scope To Extend (STPP) Private Garden