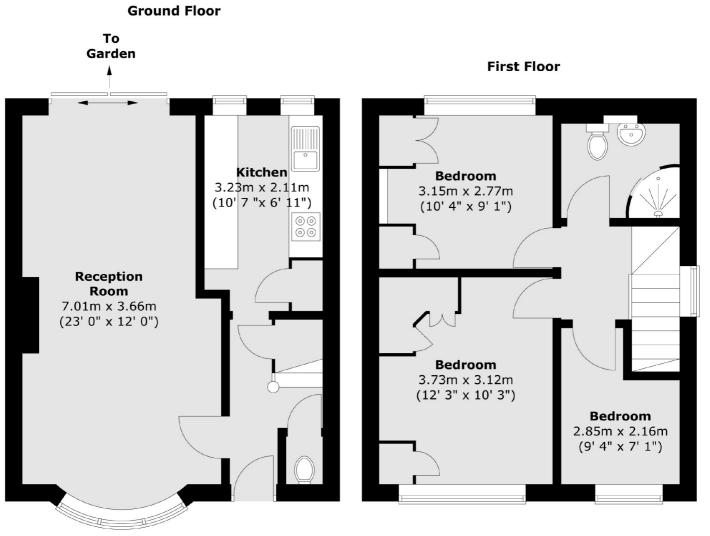

### Percival Road, Feltham, TW13

Total area (approx.) : 73.4 sq. m (790 sq. ft)

Hampton 93 Station Road Hampton TW12 2BD Sales 020 8255 7777 Energy Rating: D. We aim to make our particulars both accurate and reliable. However they are not guaranteed; nor do they form part of an offer or contract. If you require clarification on any points then please contact us, especially if you're traveling some distance to view. Please note that appliances and heating systems have not been tested and therefore no warranties can be given as to their good working order.